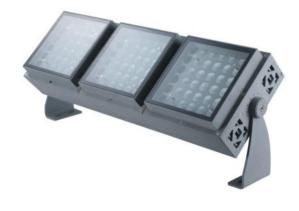

## Square Spotlight

Product Code
OPTOSL7CS108W220V

IP rating 65
Ik rating 8

Source type Hight power LED

**Source life time** >50,000h at 25°C ambient temperature

CRI >80 Step McAdam 3

Source flux
Source efficiency
Delivered flux
Delivered efficiency
Input power

### Construction

Die cast aluminum shell, surface sandblasting treatment, anticorrosion and rust prevention, adjustable bracket, tempered glass, stainless steel screws