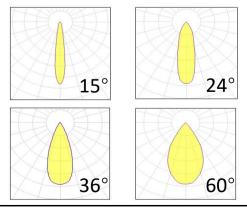

12960 Im
12960 Im
20 Im/W
8640 Im
80 Im/W
108W

Supply voltage 110~240V AC Insulation Class III

Power supply Built in constant current

Material aluminium

Light colour/CCT 3000K/4000K/6000K

Beam angle 15°/24°/36°/60°

### **Photometrics**