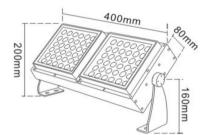

# OPTILUX

# Square Spotlight

Product Code
OPTOSL7CS72W220V



IP rating 65
Ik rating 8

**Source type** Hight power LED

**Source life time** >50,000h at 25°C ambient temperature

CRI >80 Step McAdam 3

Source flux
Source efficiency
Delivered flux
Delivered efficiency
Input power

8640 Im
120 Im/W
5760 Im
80 Im/W
72W

Supply voltage 110~240V AC Insulation Class III

Power supply Built in constant current

Material aluminium

Light colour/CCT3000K/4000K/6000KBeam angle15°/24°/36°/60°Mountingsurface mount

**Reflector color** black **Finishing** Grey/Black

### Technical drawing

# **Temperature limits**

Working temperature -30°C to +50°C Storage temperature -50°C to +80°C



## **Light control**

ON/off

#### Construction

Die cast aluminum shell, surface sandblasting treatment, anticorrosion and rust prevention, adjustable bracket, tempered glass, stainless steel screws

### **Photometrics**



### Warranty

- 5-year limited system warranty standard
- Warranty does not cover product failure due to an overvoltage event (power surge)
- For installations where power surge may be possible, NICOR recommends installing additional surge protection at the electrical distribution panel

## **Specifications**















#### **OPTILUX LIGHTING**