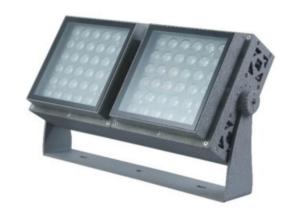

# Square Spotlight

Product Code
OPTOSL7CS72W220V

IP rating 65
Ik rating 8

**Source type** Hight power LED

**Source life time** >50,000h at 25°C ambient temperature

CRI >80 Step McAdam 3

Source flux
Source efficiency
Delivered flux
Delivered efficiency
Input power

**Reflector color** black **Finishing** Grey/Black

#### Construction

Die cast aluminum shell, surface sandblasting treatment, anticorrosion and rust prevention, adjustable bracket, tempered glass, stainless steel screws