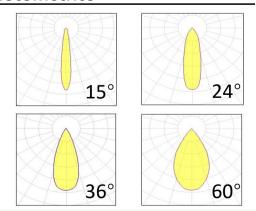

### **Photometrics**

8640 Im
120 Im/W
5760 Im
80 Im/W
72W

Supply voltage 110~240V AC Insulation Class III

Power supply Built in constant current

Material aluminium

Light colour/CCT3000K/4000K/6000KBeam angle15°/24°/36°/60°Mountingsurface mount