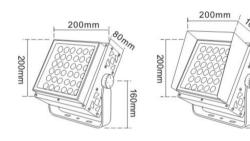

# OPTILUX

# Square Spotlight

Product Code
OPTOSL7CS36W220V





| IP rating | 65 |
|-----------|----|
| Ik rating | 8  |

**Source type** Hight power LED

**Source life time** >50,000h at 25°C ambient temperature

**CRI** >80

Step McAdam3Source flux4320 lmSource efficiency120 lm/WDelivered flux2880 lmDelivered efficiency80 lm/WInput power36W

Supply voltage 110~240V AC Insulation Class insulation class III

Power supply Built in constant current

Material aluminium

Light colour/CCT3000K/4000K/6000KBeam angle15°/24°/36°/60°Mountingsurface mount

**Reflector color** black **Finishing** Grey/Black

### Technical drawing

## **Temperature limits**

Working temperature -30°C to +50°C Storage temperature -50°C to +80°C



## **Light control**

ON/off

#### Construction

Die cast aluminum shell, surface sandblasting treatment, anticorrosion and rust prevention, adjustable bracket, tempered glass, stainless steel screws

### **Photometrics**



### Warranty

- 5-year limited system warranty standard
- Warranty does not cover product failure due to an overvoltage event (power surge)
- For installations where power surge may be possible, NICOR recommends installing additional surge protection at the electrical distribution panel

## **Specifications**















#### **OPTILUX LIGHTING**