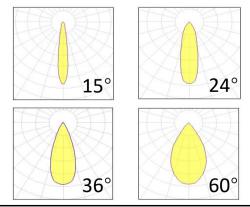

Material aluminium

Light colour/CCT3000K/4000K/6000KBeam angle15°/24°/36°/60°Mountingsurface mount

**Reflector color** black **Finishing** Grey/Black

### **Photometrics**