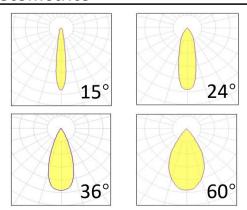

Supply voltage 110~240V AC Insulation Class insulation class III

Power supply Built in constant current

Material aluminium

Light colour/CCT3000K/4000K/6000KBeam angle15°/24°/36°/60°Mountingsurface mount

Reflector color black
Finishing Grey/Black

#### **Photometrics**