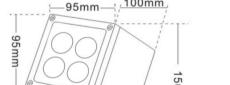

# OPTILUX

# Square Spotlight

Product Code
OPTOSL6CS4\*3W220VA



IP rating 67
Ik rating 8

**Source type** Hight power LED

**Source life time** >50,000h at 25°C ambient temperature

CRI >80 Step McAdam 3

Source flux
Source efficiency
Delivered flux
Delivered efficiency
Input power

1440 Im
120 Im/W
180 Im/W
12W

Supply voltage 110~240V AC Insulation Class insulation class III

Power supply Built in constant current

Material aluminium

Light colour/CCT 3000K/4000K/6000K

Beam angle 15°/24°/36°/60°

Mounting surface mount

Reflector color black
Finishing Grey/Black

## **Technical drawing**

# **Temperature limits**

Working temperature -30°C to +50°C Storage temperature -50°C to +80°C



## **Light control**

ON/off

#### Construction

Die cast aluminum shell, surface sandblasting treatment, anticorrosion and rust prevention, adjustable bracket, tempered glass, stainless steel screws

### **Photometrics**



### Warranty

- 5-year limited system warranty standard
- Warranty does not cover product failure due to an overvoltage event (power surge)
- For installations where power surge may be possible, NICOR recommends installing additional surge protection at the electrical distribution panel

# **Specifications**















#### **OPTILUX LIGHTING**