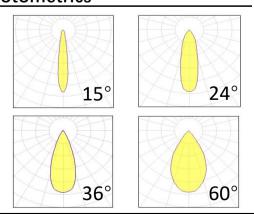

### **Photometrics**

1440 Im
120 Im/W
180 Im/W
12W

Supply voltage 110~240V AC Insulation Class insulation class III

Power supply Built in constant current

Material aluminium

Light colour/CCT 3000K/4000K/6000K

Beam angle 15°/24°/36°/60°