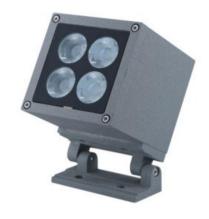

# Square Spotlight

Product Code
OPTOSL6CS4\*3W220VA

IP rating 67
Ik rating 8

**Source type** Hight power LED

**Source life time** >50,000h at 25°C ambient temperature

CRI >80 Step McAdam 3

Source flux
Source efficiency
Delivered flux
Delivered efficiency
Input power

#### Construction

Die cast aluminum shell, surface sandblasting treatment, anticorrosion and rust prevention, adjustable bracket, tempered glass, stainless steel screws