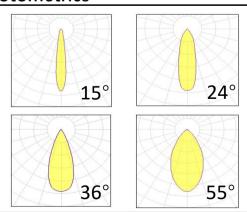

Supply voltage 100~240V AC Insulation Class III

Power supply Lifud driver constant current

Material aluminum

Light colour/CCT 3000K/4000K/6000K

Beam angle 15/24/36/55°

Mounting ceiling-recessed

**Finishing** white/black

### **Photometrics**