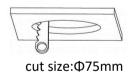

# **OPTILUX**

# Recessed Spotlight

Product Code
OPTISL13AR8W220V
OPTISL13AR8W220VD





# IP rating 54 Ik rating 8

**Source type** Hight power LED

**Source life time** >50,000h at 25°C ambient temperature

CRI >90
Step McAdam 3
Source flux 960 lm
Source efficiency 120 lm/W
Delivered flux 640 lm
Delivered efficiency 80 lm/W
Input power 8W

Supply voltage 100~240V AC Insulation Class III

Power supply Lifud driver constant current

Material aluminum

Light colour/CCT 3000K/4000K/6000K

Beam angle 15/24/36/55°

Mounting ceiling-recessed

**Finishing** white/black

# **Technical drawing**





cut size.Ψ/siiii

# **Temperature limits**

Working temperature -30°C to +50°C Storage temperature -50°C to +80°C

## **Light control**

Reflector color

ON/off,optional DALI dimming

#### Construction

• Cast aluminum trim routes heat away from electrical components

Black/White/Silver

- Adjustable, spring loaded retention tabs ensure secure fixture retention
- Certified for direct contact with insulation

### **Photometrics**



#### Warranty

- 5-year limited system warranty standard
- Warranty does not cover product failure due to an overvoltage event (power surge)
- For installations where power surge may be possible, NICOR recommends installing additional

surge protection at the electrical distribution panel

# **Specifications**















#### **OPTILUX LIGHTING**