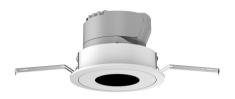

# Recessed Spotlight

Product Code
OPTISL13AR8W220V
OPTISL13AR8W220VD

#### Construction

• Cast aluminum trim routes heat away from electrical components

Black/White/Silver

- Adjustable, spring loaded retention tabs ensure secure fixture retention
- Certified for direct contact with insulation