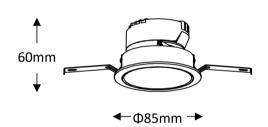

# **OPTILUX**

# Recessed Spotlight

Product Code
OPTISL13AR8W220V
OPTISL13AR8W220VD





# IP rating 54 Ik rating 8

**Source type** Hight power LED

**Source life time** >50,000h at 25°C ambient temperature

CRI >90
Step McAdam 3
Source flux 960 lm
Source efficiency 120 lm/W
Delivered flux 640 lm
Delivered efficiency 80 lm/W
Input power 8W

Supply voltage 100~240V AC Insulation Class III

Power supply Lifud driver constant current

Material aluminum

Light colour/CCT 3000K/4000K/6000K

Beam angle 15/24/36/55°

Mounting ceiling-recessed

**Finishing** white/black

# **Technical drawing**





cut size.Ψ/siiii

# **Temperature limits**

Working temperature -30°C to +50°C Storage temperature -50°C to +80°C

## **Light control**

Reflector color

ON/off,optional DALI dimming

#### Construction

• Cast aluminum trim routes heat away from electrical components

Black/White/Silver

- Adjustable, spring loaded retention tabs ensure secure fixture retention
- Certified for direct contact with insulation

### **Photometrics**



#### Warranty

- 5-year limited system warranty standard
- Warranty does not cover product failure due to an overvoltage event (power surge)
- For installations where power surge may be possible, NICOR recommends installing additional

surge protection at the electrical distribution panel

# **Specifications**















#### **OPTILUX LIGHTING**