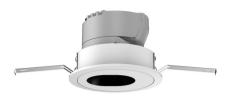

# Recessed Spotlight

Product Code
OPTISL13AR8W220V
OPTISL13AR8W220VD

#### Construction

• Cast aluminum trim routes heat away from electrical components

Black/White/Silver

- Adjustable, spring loaded retention tabs ensure secure fixture retention
- Certified for direct contact with insulation