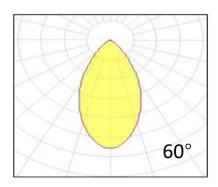

Beam angle 60°

**Mounting** Underground recessed

Reflector color Black

**Finishing** black and silvery

### **Photometrics**