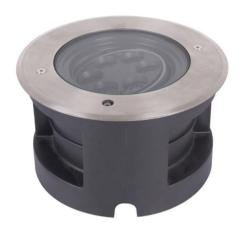

## Adjustable Underground lamp

Product Code
ARCOUL1C9W220V

#### Construction

304 stainless steel shell, stainless steel waterproof screws, transparent tempered glass, rubber sheathed cable