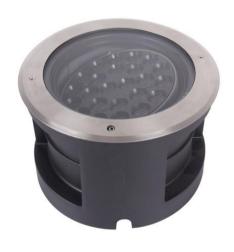

## Adjustable Underground lamp

Product Code
ARCOUL1C36W220V

#### Construction

304 stainless steel shell, stainless steel waterproof screws, transparent tempered glass, rubber sheathed cable