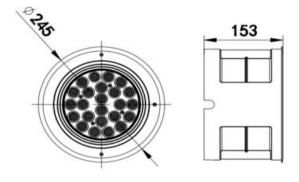

## **Technical drawing**

IP rating 67
Ik rating 10

**Source type** Hight power LED

**Source life time** >50,000h at 25°C ambient temperature

CRI >80 Step McAdam 3

Source flux4320 lmSource efficiency120 lm/WDelivered flux2880 lmDelivered efficiency80 lm/WInput power36WSupply voltage220V AC