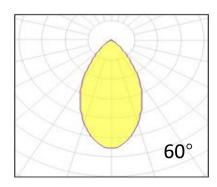

Insulation Class insulation class III

Power supply
Material
Built in constant current driver
aluminium+304 stainless steel
Light colour/CCT
2700K/3000K/4000K/6000K

Beam angle 60°

Mounting Underground recessed

## **Photometrics**