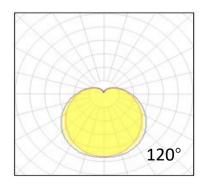

Insulation Class insulation class III

Power supply -

Material Flexible Printed Circuit+silica gel

**Light colour/CCT** 3000K/4000K/6000K

Beam angle 120°

**Mounting** surface mount

LED Oty 144

# **Photometrics**