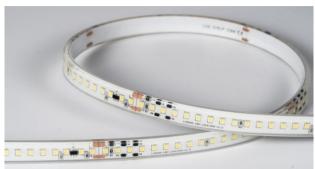

# Product Code OPTOLS144P14W220V

IP rating 67
Ik rating 3

**Source type** Hight power LED

**Source life time** >50,000h at 25°C ambient temperature

CRI >80 Step McAdam 3

Source flux
Source efficiency
Delivered flux
Delivered efficiency
Input power
Supply voltage
1680 lm
120 lm/W
1680 lm
120 lm/W
14W
AC 220V

Insulation Class insulation class III

Power supply -

Material Flexible Printed Circuit+silica gel

**Light colour/CCT** 3000K/4000K/6000K

Beam angle 120°

**Mounting** surface mount

LED Oty 144

#### Construction

Flexible printed circuit board, Double sided adhesive tape on the back of the light strip,Outdoor IP67 waterproof, UV resistant pure silicone integrated molding extrusion process