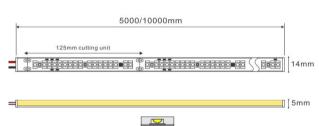

# OPTILUX

# Waterproof Light Strip

# Product Code OPTOLS144P14W220V



IP rating 67
Ik rating 3

**Source type** Hight power LED

**Source life time** >50,000h at 25°C ambient temperature

CRI >80 Step McAdam 3

Source flux
Source efficiency
Delivered flux
Delivered efficiency
Input power
Supply voltage
1680 lm
120 lm/W
1680 lm
120 lm/W
14W
AC 220V

Insulation Class insulation class III

Power supply -

Material Flexible Printed Circuit+silica gel

**Light colour/CCT** 3000K/4000K/6000K

Beam angle 120°

**Mounting** surface mount

LED Oty 144

# Technical drawing



### **Temperature limits**

Working temperature  $-30^{\circ}$  to  $+50^{\circ}$ Storage temperature  $-50^{\circ}$  to  $+80^{\circ}$ 

# **Light control**

ON/off

#### Construction

Flexible printed circuit board, Double sided adhesive tape on the back of the light strip,Outdoor IP67 waterproof, UV resistant pure silicone integrated molding extrusion process

# **Photometrics**



# Warranty

- 2-year limited system warranty standard
- Warranty does not cover product failure due to an overvoltage event (power surge)
- For installations where power surge may be possible, NICOR recommends installing additional surge protection at the electrical distribution panel

## **Specifications**















#### **OPTILUX LIGHTING**