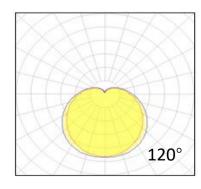

**Insulation Class** insulation class III

Power supply -

Material Flexible Printed Circuit+silica gel

**Light colour/CCT** RGBCW **Beam angle** 120°

**Mounting** surface mount

LED Oty 60

## **Photometrics**