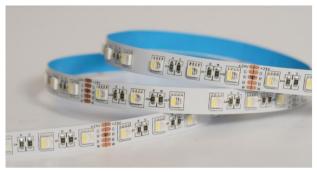

# RGBCW 5-in-1 LED Light Strip

Product Code
OPTIRGBCWLS60P20W24V

IP rating 20 Ik rating 3

**Source type** Hight power LED

**Source life time** >50,000h at 25°C ambient temperature

**CRI** >90

Step McAdam3Source flux2000 lmSource efficiency100 lm/WDelivered flux2000 lmDelivered efficiency100 lm/WInput power20WSupply voltage24V DC

**Insulation Class** insulation class III

Power supply -

Material Flexible Printed Circuit+silica gel

**Light colour/CCT** RGBCW **Beam angle** 120°

**Mounting** surface mount

LED Oty 60