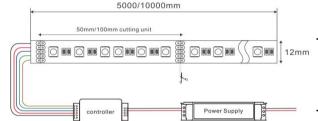

# **OPTILUX**

# RGBCW 5-in-1 LED Light Strip

Product Code
OPTIRGBCWLS60P20W24V



IP rating 20 Ik rating 3

**Source type** Hight power LED

**Source life time** >50,000h at 25°C ambient temperature

**CRI** >90

Step McAdam3Source flux2000 lmSource efficiency100 lm/WDelivered flux2000 lmDelivered efficiency100 lm/WInput power20WSupply voltage24V DC

**Insulation Class** insulation class III

Power supply -

Material Flexible Printed Circuit+silica gel

**Light colour/CCT** RGBCW **Beam angle** 120°

**Mounting** surface mount

LED Oty 60

## **Technical drawing**

### **Temperature limits**

Working temperature -30° to +50° Storage temperature -50° to +80°° to +80°°



# **Light control**

ON/off,Dali dimming

#### Construction

Flexible printed circuit board, Double sided adhesive tape on the back of the light strip

## **Photometrics**



### Warranty

- 5-year limited system warranty standard
- Warranty does not cover product failure due to an overvoltage event (power surge)
- For installations where power surge may be possible, NICOR recommends installing additional surge protection at the electrical distribution panel

### **Specifications**













#### **OPTILUX LIGHTING**