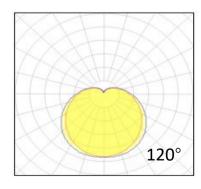

## **Photometrics**

**Insulation Class** insulation class III

Power supply

Flexible Printed Circuit+silica gel Material

Light colour/CCT **RGBW** 120° Beam angle

Mounting surface mount

**LED Qty** 60