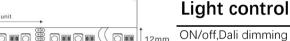

# OPTILUX

## **RGBW LED Light Strip**

**Product Code** OPTIRGBWLS60P16W24V



IP rating 20 Ik rating

Source type Hight power LED

>50,000h at 25°C ambient temperature Source life time

CRI Step McAdam

Source flux 1600 lm Source efficiency 100 lm/W **Delivered flux** 1600 lm Delivered efficiency 100 lm/W Input power 16W Supply voltage 24V DC

**Insulation Class** insulation class III

Power supply

Flexible Printed Circuit+silica gel Material

Light colour/CCT **RGBW** 120° Beam angle

Mounting surface mount

**LED Qty** 60

## **Technical drawing**

## **Temperature limits**

Working temperature -30C° to +50C° -50C° to +80C° Storage temperature





#### Construction

Flexible printed circuit board, Double sided adhesive tape on the back of the light strip

## **Photometrics**



## Warranty

- 5-year limited system warranty standard
- Warranty does not cover product failure due to an overvoltage event (power surge)
- For installations where power surge may be possible, NICOR recommends installing additional surge protection at the electrical distribution panel

### **Specifications**















#### **OPTILUX LIGHTING**