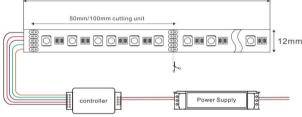

## **Technical drawing**

#### Construction

Flexible printed circuit board, Double sided adhesive tape on the back of the light strip