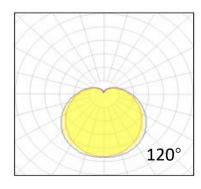

Supply voltage 24V DC

Insulation Class insulation class III

Power supply -

Input power

Material Flexible Printed Circuit+silica gel

13W

Light colour/CCT RGB Beam angle 120°

**Mounting** surface mount

### **Photometrics**