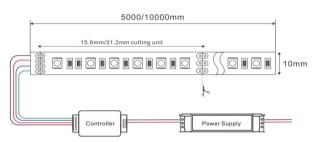

# **OPTILUX**

# **RGB LED Light Strip**

Product Code
OPTIRGBLS60P13W24V



IP rating 20 Ik rating 3

Source type Hight power LED

**Source life time** >50,000h at 25°C ambient temperature

CRI -

Step McAdam3Source flux1300 lmSource efficiency100 lm/WDelivered flux1300 lmDelivered efficiency100 lm/W

Supply voltage 24V DC

Insulation Class insulation class III

Power supply -

Input power

Material Flexible Printed Circuit+silica gel

13W

Light colour/CCT RGB Beam angle 120°

**Mounting** surface mount

LED Oty 60

# Technical drawing



## **Temperature limits**

Working temperature  $-30^{\circ}$  to  $+50^{\circ}$ Storage temperature  $-50^{\circ}$  to  $+80^{\circ}$ 

# **Light control**

ON/off,Dali dimming

#### Construction

Flexible printed circuit board, Double sided adhesive tape on the back of the light strip

### **Photometrics**



## Warranty

- 5-year limited system warranty standard
- Warranty does not cover product failure due to an overvoltage event (power surge)
- For installations where power surge may be possible, NICOR recommends installing additional surge protection at the electrical distribution panel

### **Specifications**















#### **OPTILUX LIGHTING**