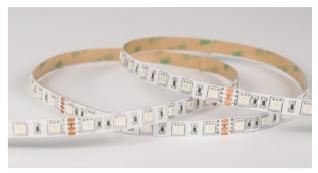

LED Oty 60

#### Construction

Flexible printed circuit board, Double sided adhesive tape on the back of the light strip