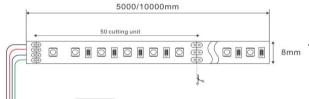

# OPTILUX

# **RGB LED Light Strip**

#### **Product Code** OPTIRGBLS120P11W24V



IP rating 20 Ik rating

Source type Hight power LED

>50,000h at 25°C ambient temperature Source life time

CRI

Step McAdam 3 1100 lm Source flux Source efficiency 100 lm/W Delivered flux 1100 lm **Delivered efficiency** 100 lm/W Input power 11W 24V DC Supply voltage

**Insulation Class** insulation class III

Power supply

Flexible Printed Circuit+silica gel Material

Light colour/CCT **RGB** Beam angle 120°

Mounting surface mount

**LED Qty** 120

## **Technical drawing**

# **Temperature limits**

Working temperature -30C° to +50C° -50C° to +80C° Storage temperature



Power Supply

# **Light control**

ON/off.Dali dimming

#### Construction

Flexible printed circuit board, Double sided adhesive tape on the back of the light strip

## **Photometrics**



## Warranty

- 5-year limited system warranty standard
- Warranty does not cover product failure due to an overvoltage event (power surge)
- For installations where power surge may be possible, NICOR recommends installing additional surge protection at the electrical distribution panel

## **Specifications**















#### **OPTILUX LIGHTING**