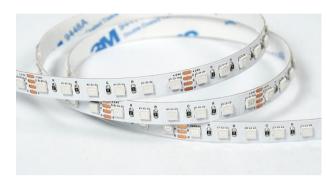

#### Construction

Flexible printed circuit board, Double sided adhesive tape on the back of the light strip