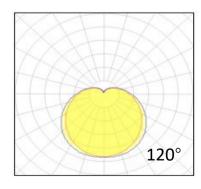

**Insulation Class** insulation class III

Power supply

Flexible Printed Circuit+silica gel Material

Light colour/CCT **RGB** Beam angle 120°

Mounting surface mount

**LED Qty** 120

## **Photometrics**