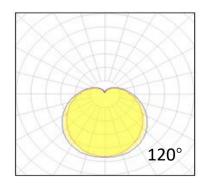

**Insulation Class** insulation class III

Power supply

Material Flexible Printed Circuit+silica gel

**Light colour/CCT** 3000K/4000K/6000K

Beam angle 120°

**Mounting** surface mount

LED Oty 140

#### **Photometrics**