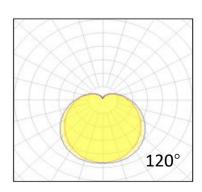

**Insulation Class** insulation class III

Power supply -

Material Flexible Printed Circuit+silica gel

**Light colour/CCT** 3000K/4000K/6000K

Beam angle 120°

**Mounting** surface mount

LED Oty 192

## **Photometrics**