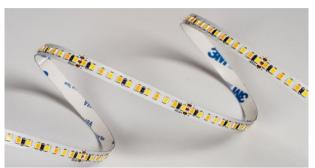

## Product Code OPTIDCLS192P16W24V

IP rating 20 Ik rating 3

**Source type** Hight power LED

**Source life time** >50,000h at 25°C ambient temperature

**CRI** >90

Step McAdam3Source flux1920 lmSource efficiency120 lm/WDelivered flux1920 lmDelivered efficiency120 lm/WInput power16WSupply voltage24V DC

**Insulation Class** insulation class III

Power supply -

Material Flexible Printed Circuit+silica gel

**Light colour/CCT** 3000K/4000K/6000K

Beam angle 120°

**Mounting** surface mount

LED Oty 192

#### Construction

Flexible printed circuit board, Double sided adhesive tape on the back of the light strip