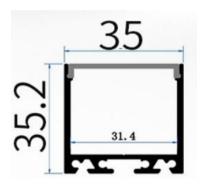

# **OPTILUX**

## **LED Profile Light**

Product Code
ARCIPL6BA16W24V



IP rating 20
Ik rating 6

**Source type** Hight power LED

**Source life time** >50,000h at 25°C ambient temperature

CRI >80 Step McAdam 3

Source flux 1920 lm
Source efficiency 120 lm/W
Delivered flux 1600 lm
Delivered efficiency 100 lm/W
Input power 16W/M
Supply voltage DC24V

Insulation Classinsulation class IIIPower supplyconstant voltage driver

Material aluminium+PC

**Light colour/CCT** 2700K/3000K/4000K/6000K

Beam angle diffuse

Mounting recessed/surface mount

Reflector color -

Finishing black/silvery

## **Technical drawing**



## **Temperature limits**

Working temperature -30°C to +50°C Storage temperature -50°C to +80°C

## **Light control**

ON/off,optional DALI dimming

#### Construction

Aluminum shell, anodized, rust and corrosion resistant, fast heat dissipation, PC lampshade, stainless steel buckle, can be cut according to requirements

## **Photometrics**



## Warranty

- 5-year limited system warranty standard
- Warranty does not cover product failure due to an overvoltage event (power surge)
- For installations where power surge may be possible, NICOR recommends installing additional surge protection at the electrical distribution panel

## **Specifications**













#### OPTILUX LIGHTING