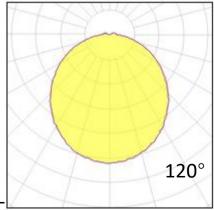

## **Photometrics**

Insulation Classinsulation class IIIPower supplyconstant voltage driver

Material aluminium+PC

**Light colour/CCT** 2700K/3000K/4000K/6000K

Beam angle diffuse

Mounting recessed/surface mount

Reflector color -