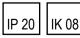

## **LED Profile Light**

Product Code
ARCIPL6BA16W24V

IP rating 20
Ik rating 6

**Source type** Hight power LED

**Source life time** >50,000h at 25°C ambient temperature

CRI >80 Step McAdam 3

Source flux 1920 lm
Source efficiency 120 lm/W
Delivered flux 1600 lm
Delivered efficiency 100 lm/W
Input power 16W/M
Supply voltage DC24V