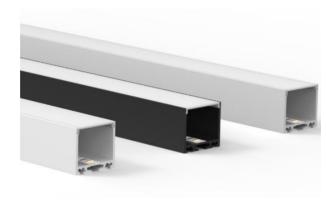

Finishing black/silvery

#### Construction

Aluminum shell, anodized, rust and corrosion resistant, fast heat dissipation, PC lampshade, stainless steel buckle, can be cut according to requirements