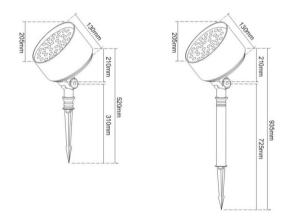

# OPTILUX

# Spike light

# Product Code OPTOSL19CR36W220V





IP rating 67
Ik rating 8

**Source type** Hight power LED

**Source life time** >50,000h at 25°C ambient temperature

CRI >80 Step McAdam 3

Source flux
Source efficiency
Delivered flux
Delivered efficiency
Input power

4320 Im
2880 Im/W
36W

Supply voltage 110~240V AC Insulation Class insulation class III

Power supply Built in constant current

Material aluminium

Light colour/CCT 3000K/4000K/6000K

Beam angle 15°/24°/36°/60°

Mounting surface mount

**Reflector color** black **Finishing** Grey/Black

## **Temperature limits**

Working temperature -30°C to +50°C Storage temperature -50°C to +80°C

# **Light control**

ON/off

#### Construction

Die cast aluminum shell, surface sandblasting treatment, anticorrosion and rust prevention, adjustable bracket, tempered glass, stainless steel