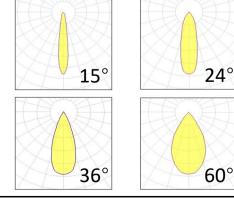

4320 Im
2880 Im/W
36W

Supply voltage 110~240V AC Insulation Class insulation class III

Power supply Built in constant current

Material aluminium

Light colour/CCT 3000K/4000K/6000K

Beam angle 15°/24°/36°/60°

## **Photometrics**