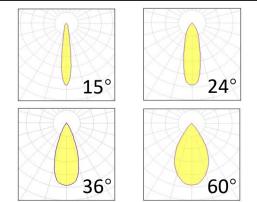

# OPTILUX

# Spike light

# Product Code OPTOSL19CR24W220V







67

Hight power LED

# **Temperature limits**

Working temperature -30°C to +50°C Storage temperature -50°C to +80°C

## **Light control**

ON/off

IP rating

Ik rating

Source type

#### Construction

Die cast aluminum shell, surface sandblasting treatment, anticorrosion and rust prevention, adjustable bracket, tempered glass, stainless steel screws

### **Photometrics**



#### Warranty

- 5-year limited system warranty standard
- Warranty does not cover product failure due to an overvoltage event (power surge)
- For installations where power surge may be possible, NICOR recommends installing additional surge protection at the electrical distribution panel

# **Specifications**















#### **OPTILUX LIGHTING**