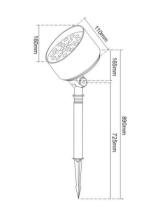

# OPTILUX

# Spike light

# Product Code OPTOSL19CR24W220V







67

Hight power LED

# **Temperature limits**

Working temperature -30°C to +50°C Storage temperature -50°C to +80°C

## **Light control**

ON/off

IP rating

Ik rating

Source type

#### Construction

Die cast aluminum shell, surface sandblasting treatment, anticorrosion and rust prevention, adjustable bracket, tempered glass, stainless steel screws

### **Photometrics**



#### Warranty

- 5-year limited system warranty standard
- Warranty does not cover product failure due to an overvoltage event (power surge)
- For installations where power surge may be possible, NICOR recommends installing additional surge protection at the electrical distribution panel

# **Specifications**















#### **OPTILUX LIGHTING**