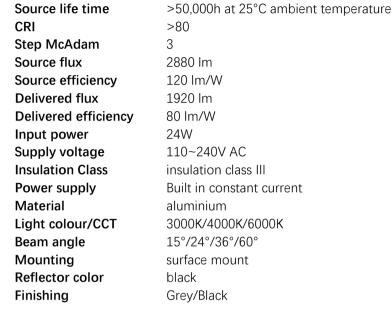

# OPTILUX

# Spike light

# Product Code OPTOSL19CR24W220V







67

Hight power LED

# **Temperature limits**

Working temperature -30°C to +50°C Storage temperature -50°C to +80°C

## **Light control**

ON/off

IP rating

Ik rating

Source type

#### Construction

Die cast aluminum shell, surface sandblasting treatment, anticorrosion and rust prevention, adjustable bracket, tempered glass, stainless steel screws

### **Photometrics**



#### Warranty

- 5-year limited system warranty standard
- Warranty does not cover product failure due to an overvoltage event (power surge)
- For installations where power surge may be possible, NICOR recommends installing additional surge protection at the electrical distribution panel

# **Specifications**















#### **OPTILUX LIGHTING**