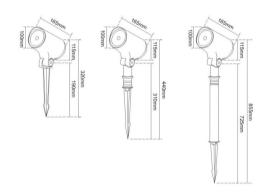

# Technical drawing

IP rating 67
Ik rating 8

**Source type** Hight power LED

**Source life time** >50,000h at 25°C ambient temperature

CRI >80 Step McAdam 3

Source flux
Source efficiency
Delivered flux
Delivered efficiency
Input power