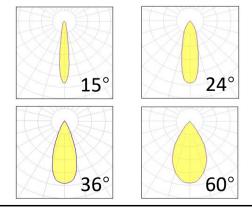

3600 Im
120 Im/W
2400 Im
80 Im/W
30W

Supply voltage 110~240V AC Insulation Class III

Power supply Built in constant current

Material aluminium

Light colour/CCT 3000K/4000K/6000K

Beam angle 15°/24°/36°/60°

Mounting surface mount

### **Photometrics**