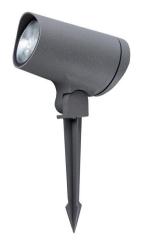

# Spike Light

# Product Code OPTOSL18CR30W220V

#### Construction

Die cast aluminum shell, surface sandblasting treatment, anticorrosion and rust prevention, adjustable bracket, tempered glass, stainless steel screws