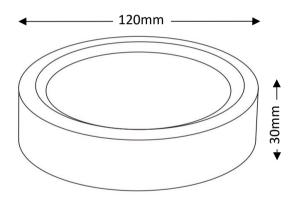

# **OPTILUX**

# Wall light

Product Code
ARCIWL1A12W220V



IP rating 54
Ik rating 6

**Source type** Hight power LED

**Source life time** >50,000h at 25°C ambient temperature

CRI >80 Step McAdam 3

Source flux 1440 lm
Source efficiency 120 lm/W
Delivered flux 1200 lm
Delivered efficiency 100 lm/W
Input power 12W
Supply voltage AC220V

Insulation Class insulation class III

**Power supply**Built in constant current driver

Materialaluminum+PCLight colour/CCT3000K/4000K/6000K

Beam angle 120°

**Mounting** surface mount

Reflector color - Finishing black

### **Technical drawing**



# **Temperature limits**

Working temperature -30°C to +50°C Storage temperature -50°C to +80°C

### **Light control**

ON/off

#### Construction

Aluminum shell, surface coated with high-temperature baking paint, lampshade made of PC material

## **Photometrics**



### Warranty

- 5-year limited system warranty standard
- Warranty does not cover product failure due to an overvoltage event (power surge)
- For installations where power surge may be possible, NICOR recommends installing additional surge protection at the electrical distribution panel

# **Specifications**















#### **OPTILUX LIGHTING**