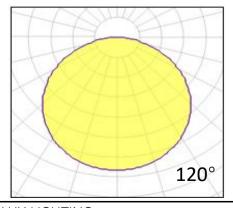

IP rating 54
Ik rating 6

**Source type** Hight power LED

**Source life time** >50,000h at 25°C ambient temperature

CRI >80 Step McAdam 3

Source flux 1440 lm
Source efficiency 120 lm/W
Delivered flux 1200 lm
Delivered efficiency 100 lm/W
Input power 12W
Supply voltage AC220V

Insulation Class insulation class III

**Power supply**Built in constant current driver

Materialaluminum+PCLight colour/CCT3000K/4000K/6000K

Beam angle 120°

**Mounting** surface mount

Reflector color - Finishing black

### **Technical drawing**



# **Temperature limits**

Working temperature -30°C to +50°C Storage temperature -50°C to +80°C

### **Light control**

ON/off

#### Construction

Aluminum shell, surface coated with high-temperature baking paint, lampshade made of PC material

## **Photometrics**



### Warranty

- 5-year limited system warranty standard
- Warranty does not cover product failure due to an overvoltage event (power surge)
- For installations where power surge may be possible, NICOR recommends installing additional surge protection at the electrical distribution panel

# **Specifications**















#### **OPTILUX LIGHTING**