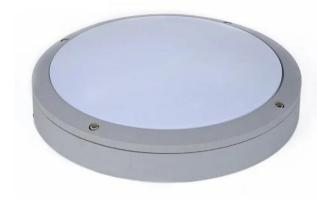

## Surface Mounted Ceiling Light

Product Code
ARCISMCL1AR40W220V
ARCISMCL1AR40W220VD

IP rating 65
Ik rating 8

Source type Hight power LED

**Source life time** >50,000h at 25°C ambient temperature

CRI >80
Step McAdam 3
Source flux 4800 lm
Source efficiency 120 lm/W
Delivered flux 4000 lm