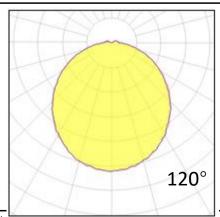

### **Photometrics**

Beam angle diffuse

**Mounting** surface mount

Reflector color

Finishing white/black/grey