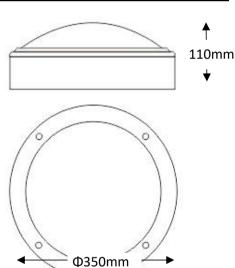

# **OPTILUX**

## Surface Mounted Ceiling Light

Product Code
ARCISMCL1AR40W220V
ARCISMCL1AR40W220VD



IP rating 65
Ik rating 8

Source type Hight power LED

**Source life time** >50,000h at 25°C ambient temperature

CRI >80
Step McAdam 3
Source flux 4800 lm
Source efficiency 120 lm/W
Delivered flux 4000 lm

**Delivered efficiency** 100 lm/W **Input power** 40W **Supply voltage** 110~240V AC

Supply voltage 110~240V AC Insulation Class III

Power supply Lifud driver constant current

Material aluminium+PC

**Light colour/CCT** 2700K/3000K/4000K/6000K

Beam angle diffuse

**Mounting** surface mount

Reflector color

Finishing white/black/grey

#### Technical drawing



#### **Temperature limits**

Working temperature -30°C to +50°C Storage temperature -50°C to +80°C

#### **Light control**

ON/off,optional DALI dimming

#### Construction

Die cast aluminum shell, matte painted surface, anti-corrosion and rust proof, tough PC material lampshade, not easily damaged, IP65 structure waterproof

### **Photometrics**



#### Warranty

- 5-year limited system warranty standard
- Warranty does not cover product failure due to an overvoltage event (power surge)
- For installations where power surge may be possible, NICOR recommends installing additional surge protection at the electrical distribution panel

#### **Specifications**















OPTILUX LIGHTING