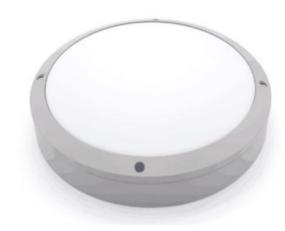

## Surface Mounted Ceiling Light

Product Code
ARCISMCL1AR20W220V
ARCISMCL1AR20W220VD