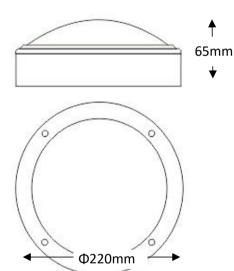

# **OPTILUX**

## Surface Mounted Ceiling Light

Product Code
ARCISMCL1AR20W220V
ARCISMCL1AR20W220VD



## **Technical drawing**



#### **Photometrics**



IP rating 65
Ik rating 8

**Source type** Hight power LED

**Source life time** >50,000h at 25°C ambient temperature

CRI >80
Step McAdam 3
Source flux 2400 lm
Source efficiency 120 lm/W

Delivered flux

Delivered efficiency
Input power

2000 Im

100 Im/W
20W

Supply voltage 110~240V AC Insulation Class III

Power supply Lifud driver constant current

Material aluminium+PC

**Light colour/CCT** 2700K/3000K/4000K/6000K

Beam angle diffuse

**Mounting** surface mount

Reflector color

**Finishing** white/black/grey

#### **Temperature limits**

Working temperature -30°C to +50°C Storage temperature -50°C to +80°C

### **Light control**

ON/off,optional DALI dimming

#### Construction

Die cast aluminum shell, matte painted surface, anti-corrosion and rust proof, to