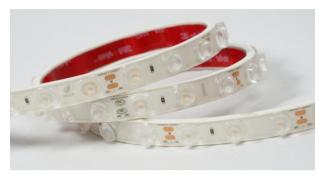

# Strip light

Product Code
OPTISLWW48P18W24V
OPTISLWW48P18W24VD

IP rating 67
Ik rating 3

Source type Hight power LED

**Source life time** >50,000h at 25°C ambient temperature

CRI >90 Step McAdam 3

Source flux

#### Construction

Flexible Printed Circuit, Double sided adhesive tape on the back of the light strip