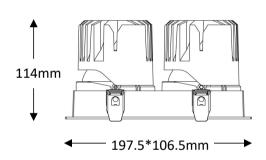

# OPTILUX

## Recessed Spotlight

**Product Code** OPTISL5AS2\*23W220V OPTISL5AS2\*23W220VD



IP rating 54 Ik rating

Hight power LED Source type

Source life time >50,000h at 25°C ambient temperature

CRI Step McAdam 3

5520 lm Source flux Source efficiency 120 lm/W Delivered flux 3680 Im Delivered efficiency 80 lm/W 46W Input power

110~240V AC Supply voltage **Insulation Class** insulation class III

Power supply Lifud driver constant current

Material aluminum

Light colour/CCT 3000K/4000K/6000K 15°/24°/36°/55° Beam angle Mounting ceiling-recessed Reflector color Black/White/Silver

Finishina white/black

## **Technical drawing**





cut size:190\*95mm

## **Temperature limits**

Working temperature -30C° to +50C° -50C° to +80C° Storage temperature

## **Light control**

ON/off,optional DALI dimming

#### Construction

- Cast aluminum trim routes heat away from electrical components
- Adjustable, spring loaded retention tabs ensure secure fixture retention
- Certified for direct contact with insulation

## **Photometrics**



## Warranty

- 5-year limited system warranty standard
- Warranty does not cover product failure due to an overvoltage event (power surge)
- For installations where power surge may be possible, NICOR recommends installing additional surge protection at the electrical distribution panel

## **Specifications**















### **OPTILUX LIGHTING**