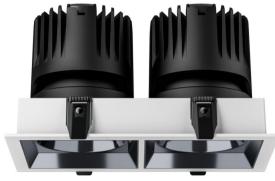

## Recessed Spotlight

**Product Code** OPTISL5AS2\*23W220V OPTISL5AS2\*23W220VD

IP rating 54 Ik rating

Hight power LED Source type

Source life time >50,000h at 25°C ambient temperature

CRI Step McAdam 3

5520 lm Source flux Source efficiency 120 lm/W Delivered flux 3680 Im Delivered efficiency 80 lm/W 46W Input power

110~240V AC Supply voltage **Insulation Class** insulation class III

Power supply Lifud driver constant current

Material aluminum

Light colour/CCT 3000K/4000K/6000K 15°/24°/36°/55° Beam angle Mounting ceiling-recessed Reflector color Black/White/Silver

Finishina white/black