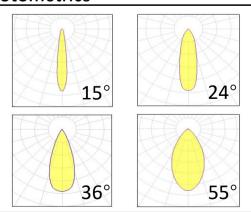

110~240V AC Supply voltage **Insulation Class** insulation class III

Power supply Lifud driver constant current

Material aluminum

Light colour/CCT 3000K/4000K/6000K 15°/24°/36°/55° Beam angle Mounting ceiling-recessed Reflector color Black/White/Silver

## **Photometrics**