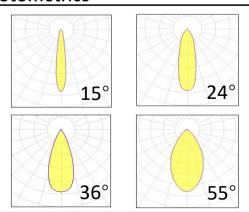

110~240V AC Supply voltage **Insulation Class** insulation class III

Power supply Lifud driver constant current

Material aluminum

Light colour/CCT 3000K/4000K/6000K 15°/24°/36°/55° Beam angle Mounting ceiling-recessed Reflector color Black/White/Silver

### **Photometrics**