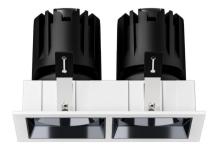

# Recessed Spotlight

**Product Code** OPTISL5AS2\*7W220V OPTISL5AS2\*7W220VD

IP rating 54 Ik rating

Hight power LED Source type

Source life time >50,000h at 25°C ambient temperature

CRI Step McAdam 3

Source flux 1680 lm Source efficiency 120 lm/W Delivered flux 1120 lm Delivered efficiency 80 lm/W 14W Input power

110~240V AC Supply voltage **Insulation Class** insulation class III

Power supply Lifud driver constant current

Material aluminum

Light colour/CCT 3000K/4000K/6000K 15°/24°/36°/55° Beam angle Mounting ceiling-recessed Reflector color Black/White/Silver

Finishina white/black