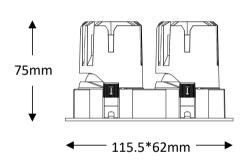

# OPTILUX

# Recessed Spotlight

**Product Code** OPTISL5AS2\*7W220V OPTISL5AS2\*7W220VD



IP rating 54 Ik rating

Hight power LED Source type

Source life time >50,000h at 25°C ambient temperature

CRI Step McAdam 3

Source flux 1680 lm Source efficiency 120 lm/W Delivered flux 1120 lm Delivered efficiency 80 lm/W 14W Input power

110~240V AC Supply voltage **Insulation Class** insulation class III

Power supply Lifud driver constant current

Material aluminum

Light colour/CCT 3000K/4000K/6000K 15°/24°/36°/55° Beam angle Mounting ceiling-recessed Reflector color Black/White/Silver

Finishina white/black

# **Technical drawing**





cut size:110\*55mm

### **Temperature limits**

Working temperature -30C° to +50C° -50C° to +80C° Storage temperature

## **Light control**

ON/off,optional DALI dimming

#### Construction

- Cast aluminum trim routes heat away from electrical components
- Adjustable, spring loaded retention tabs ensure secure fixture retention
- Certified for direct contact with insulation

### **Photometrics**



## Warranty

- 5-year limited system warranty standard
- Warranty does not cover product failure due to an overvoltage event (power surge)
- For installations where power surge may be possible, NICOR recommends installing additional surge protection at the electrical distribution panel

# **Specifications**















#### **OPTILUX LIGHTING**