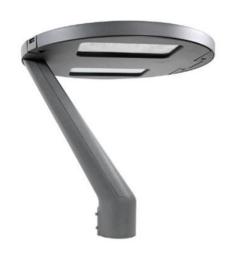

# **OPTILUX**

## Post top light

Product Code ARCOPTL1ALR60W220V ARCOPTL1ALR60W220VD

#### Construction

This courtyard lamp head is made from high-quality cast aluminum, ensuring excellent corrosion resistance and weather resistance, making it highly suitable for outdoor use.