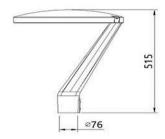

# **OPTILUX**

## Post top light

Product Code ARCOPTL1ALR60W220V ARCOPTL1ALR60W220VD



## Technical drawing





#### **Photometrics**



IP rating 65
Ik rating 8

**Source type** Hight power LED

**Source life time** >50,000h at 25°C ambient temperature

CRI >90 Step McAdam 3

Source flux 7200 lm
Source efficiency 120 lm/W
Delivered flux 4800 lm
Delivered efficiency 80 lm/W
Input power 60 W
Supply voltage AC 220V

Insulation Class insulation class III

Power supply Built in constant current

Material aluminum

**Light colour/CCT** 2700K/3000K/4000K/6000K

Beam angle 55°

Mounting Installed on the lamp post

Reflector color -

Finishing white/black

### **Temperature limits**

Working temperature -30°C to +50°C Storage temperature -50°C to +80°C

## **Light control**

ON/off,optional DALI dimming

#### Construction

This courtyard lamp head is made from high-quality cast aluminum, ensuring excell