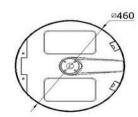

# **OPTILUX**

## Post top light

Product Code ARCOPTL1ALR60W220V ARCOPTL1ALR60W220VD



## Technical drawing





#### **Photometrics**



IP rating 65
Ik rating 8

**Source type** Hight power LED

**Source life time** >50,000h at 25°C ambient temperature

CRI >90 Step McAdam 3

Source flux 7200 lm
Source efficiency 120 lm/W
Delivered flux 4800 lm
Delivered efficiency 80 lm/W
Input power 60 W
Supply voltage AC 220V

Insulation Class insulation class III

Power supply Built in constant current

Material aluminum

**Light colour/CCT** 2700K/3000K/4000K/6000K

Beam angle 55°

Mounting Installed on the lamp post

Reflector color -

Finishing white/black

### **Temperature limits**

Working temperature -30°C to +50°C Storage temperature -50°C to +80°C

## **Light control**

ON/off,optional DALI dimming

#### Construction

This courtyard lamp head is made from high-quality cast aluminum, ensuring excellen