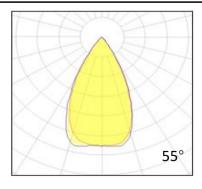

#### **Photometrics**

IP rating 65
Ik rating 8

**Source type** Hight power LED

**Source life time** >50,000h at 25°C ambient temperature

CRI >90 Step McAdam 3

Source flux 7200 lm
Source efficiency 120 lm/W
Delivered flux 4800 lm
Delivered efficiency 80 lm/W
Input power 60 W
Supply voltage AC 220V

Insulation Class insulation class III

Power supply Built in constant current

Material aluminum

**Light colour/CCT** 2700K/3000K/4000K/6000K

Beam angle 55°

Mounting Installed on the lamp post

Reflector color -