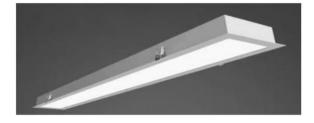

## Office Linear light

**Product Code** ARCIIRL1A36W220V ARCIIRL1A36W220VD

IP rating 40 Ik rating 5

Hight power LED Source type

Source life time >50,000h at 25°C ambient temperature

CRI >90 Step McAdam 3

Source flux 4320 Im Source efficiency 120 lm/W Delivered flux 3600 lm Delivered efficiency 100 lm/W Input power 36 W Supply voltage AC 220V

## **Specifications**