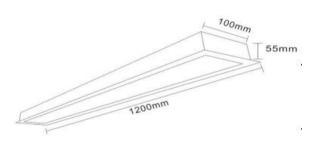

# OPTILUX

## Office Linear light

**Product Code** ARCIIRL1A36W220V ARCIIRL1A36W220VD



IP rating 40 Ik rating 5

Hight power LED Source type

Source life time >50,000h at 25°C ambient temperature

CRI >90 Step McAdam 3

Source flux 4320 Im Source efficiency 120 lm/W Delivered flux 3600 lm Delivered efficiency 100 lm/W Input power 36 W Supply voltage AC 220V

**Insulation Class** insulation class III

Power supply

Iron+PC Material Light colour/CCT 4000K Beam angle diffuse

Mounting surface mount

Reflector color **Finishing** white

## **Technical drawing**



## **Temperature limits**

Working temperature -30C° to +50C° -50C° to +80C° Storage temperature

## **Light control**

ON/off,optional DALI dimming

#### Construction

Using aluminum and PC materials

## **Photometrics**



#### Warranty

- 5-year limited system warranty standard
- Warranty does not cover product failure due to an overvoltage event (power surge)
- For installations where power surge may be possible, NICOR recommends installing additional surge protection at the electrical distribution panel

## **Specifications**















#### **OPTILUX LIGHTING**