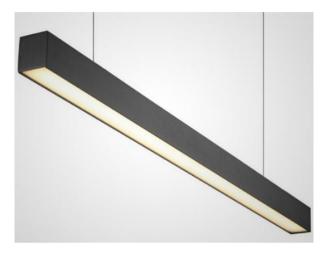

# Office Linear light

Product Code ARCICPL2D40W220V ARCICPL2D40W220VD

IP rating 54
Ik rating 8

Source type Hight power LED

**Source life time** >50,000h at 25°C ambient temperature

**CRI** >90

Step McAdam3Source flux4800 lmSource efficiency120 lm/WDelivered flux4000 lmDelivered efficiency100 lm/WInput power40 WSupply voltageAC 220V

Insulation Class insulation class III

**Power supply** Lifud driver constant current

Materialaluminum+PCLight colour/CCT3000K/4000K/6000K

Beam angle 120°

**Mounting** surface mount

Reflector color / Finishing black

### Construction

Using aluminum and PC materials