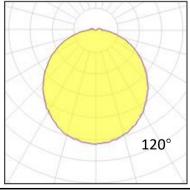

Insulation Class insulation class III

**Power supply** Lifud driver constant current

Materialaluminum+PCLight colour/CCT3000K/4000K/6000K

Beam angle 120°

**Mounting** surface mount

Reflector color / Finishing black

### **Photometrics**