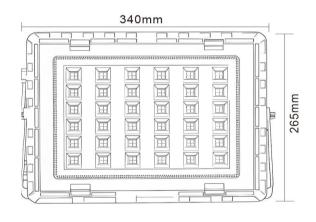

# **OPTILUX**

## **Explosion Proof Lights**

Product Code
OPTOEPL1A200W220V
OPTOEPL1A200W220VD



IP rating 66
Ik rating 8

Source type Hight power LED

**Source life time** >50,000h at 25°C ambient temperature

CRI >80 Step McAdam 3

Source flux 28000 lm
Source efficiency 140 lm/W
Delivered flux 22000 lm
Delivered efficiency 110 lm/W
Input power 200 W
Supply voltage AC 220V

**Insulation Class** insulation class III

Power supply

Material
Light colour/CCT
Beam angle

Built in constant current driver
aluminum+tempered glass
3000K/4000K/6000K
30°/60°/90°/120°

Mounting surface mount

Reflector color /
Finishing gold

## **Technical drawing**



## **Temperature limits**

Working temperature -30°C to +50°C Storage temperature -50°C to +80°C

## **Light control**

ON/off,optional DALI dimming

#### Construction

Die cast aluminum shell, surface sandblasting treatment, anticorrosion and rust prevention, adjustable bracket, tempered glass, stainless steel screws

#### **Photometrics**



### Warranty

- 5-year limited system warranty standard
- Warranty does not cover product failure due to an overvoltage event (power surge)
- For installations where power surge may be possible, NICOR recommends installing additional surge protection at the electrical distribution panel

## **Specifications**













#### **OPTILUX LIGHTING**