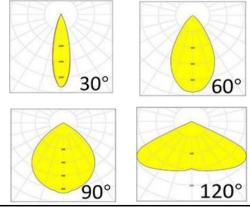

Built in constant current driver
aluminum+tempered glass
3000K/4000K/6000K
30°/60°/90°/120°

Mounting surface mount

Reflector color /
Finishing gold

#### **Photometrics**