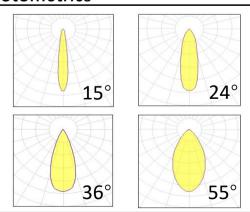

### **Photometrics**

110~240V AC Supply voltage **Insulation Class** insulation class III

Power supply Lifud driver constant current

Material aluminum

Light colour/CCT 3000K/4000K/6000K 15°/24°/36°/55° Beam angle Mounting ceiling-recessed Reflector color Black/White/Silver Finishina white/black