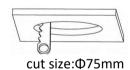

# OPTILUX

# Recessed Spotlight

**Product Code** OPTISL2AR15W220V OPTISL2AR15W220VD



IP rating 54 Ik rating

Hight power LED Source type

>50,000h at 25°C ambient temperature Source life time

CRI Step McAdam 3

1800 lm Source flux Source efficiency 120 lm/W Delivered flux 1200 lm Delivered efficiency 80 lm/W 15W Input power

110~240V AC Supply voltage **Insulation Class** insulation class III

Power supply Lifud driver constant current

Material aluminum

Light colour/CCT 3000K/4000K/6000K 15°/24°/36°/55° Beam angle Mounting ceiling-recessed Reflector color Black/White/Silver Finishina white/black

### **Technical drawing**





# **Temperature limits**

Working temperature -30C° to +50C° -50C° to +80C° Storage temperature

# **Light control**

ON/off,optional DALI dimming

#### Construction

- Cast aluminum trim routes heat away from electrical components
- Adjustable, spring loaded retention tabs ensure secure fixture retention
- Certified for direct contact with insulation

### **Photometrics**



# Warranty

- 5-year limited system warranty standard
- Warranty does not cover product failure due to an overvoltage event (power surge)
- For installations where power surge may be possible, NICOR recommends installing additional surge protection at the electrical distribution panel

# **Specifications**















#### **OPTILUX LIGHTING**