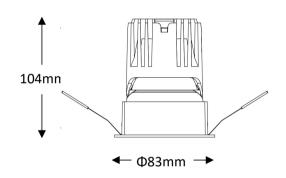

# OPTILUX

# Recessed Spotlight

**Product Code** OPTISL2AR15W220V OPTISL2AR15W220VD



IP rating 54 Ik rating

Hight power LED Source type

>50,000h at 25°C ambient temperature Source life time

CRI Step McAdam 3

1800 lm Source flux Source efficiency 120 lm/W Delivered flux 1200 lm Delivered efficiency 80 lm/W 15W Input power

110~240V AC Supply voltage **Insulation Class** insulation class III

Power supply Lifud driver constant current

Material aluminum

Light colour/CCT 3000K/4000K/6000K 15°/24°/36°/55° Beam angle Mounting ceiling-recessed Reflector color Black/White/Silver Finishina white/black

### **Technical drawing**





# **Temperature limits**

Working temperature -30C° to +50C° -50C° to +80C° Storage temperature

# **Light control**

ON/off,optional DALI dimming

#### Construction

- Cast aluminum trim routes heat away from electrical components
- Adjustable, spring loaded retention tabs ensure secure fixture retention
- Certified for direct contact with insulation

### **Photometrics**



# Warranty

- 5-year limited system warranty standard
- Warranty does not cover product failure due to an overvoltage event (power surge)
- For installations where power surge may be possible, NICOR recommends installing additional surge protection at the electrical distribution panel

# **Specifications**















#### **OPTILUX LIGHTING**