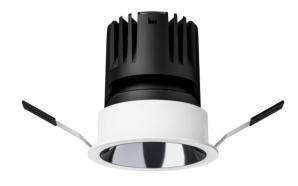

#### Construction

- Cast aluminum trim routes heat away from electrical components
- Adjustable, spring loaded retention tabs ensure secure fixture retention
- Certified for direct contact with insulation