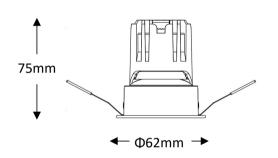

# OPTILUX

# Recessed Spotlight

**Product Code** OPTISL2AR7W220V OPTISL2AR7W220VD



IP rating 54 Ik rating

Hight power LED Source type

>50,000h at 25°C ambient temperature Source life time

CRI Step McAdam 3 840 Im Source flux Source efficiency 120 lm/W Delivered flux 560 Im Delivered efficiency 80 lm/W 7W Input power

110~240V AC Supply voltage **Insulation Class** insulation class III

Power supply Lifud driver constant current

Material aluminum

Light colour/CCT 3000K/4000K/6000K 15°/24°/36°/55° Beam angle Mounting ceiling-recessed Reflector color Black/White/Silver

Finishina white/black

## **Technical drawing**





# **Temperature limits**

Working temperature -30C° to +50C° -50C° to +80C° Storage temperature

### **Light control**

ON/off,optional DALI dimming

#### Construction

- Cast aluminum trim routes heat away from electrical components
- Adjustable, spring loaded retention tabs ensure secure fixture retention
- Certified for direct contact with insulation

### **Photometrics**



### Warranty

- 5-year limited system warranty standard
- Warranty does not cover product failure due to an overvoltage event (power surge)
- For installations where power surge may be possible, NICOR recommends installing additional surge protection at the electrical distribution panel

# **Specifications**















#### **OPTILUX LIGHTING**