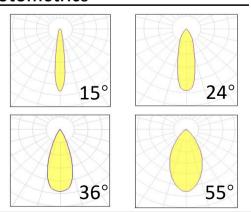

110~240V AC Supply voltage **Insulation Class** insulation class III

Power supply Lifud driver constant current

Material aluminum

Light colour/CCT 3000K/4000K/6000K 15°/24°/36°/55° Beam angle Mounting ceiling-recessed Reflector color Black/White/Silver

### **Photometrics**