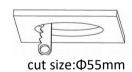

# OPTILUX

# Recessed Spotlight

**Product Code** OPTISL2AR7W220V OPTISL2AR7W220VD



IP rating 54 Ik rating

Hight power LED Source type

>50,000h at 25°C ambient temperature Source life time

CRI Step McAdam 3 840 Im Source flux Source efficiency 120 lm/W Delivered flux 560 Im Delivered efficiency 80 lm/W 7W Input power

110~240V AC Supply voltage **Insulation Class** insulation class III

Power supply Lifud driver constant current

Material aluminum

Light colour/CCT 3000K/4000K/6000K 15°/24°/36°/55° Beam angle Mounting ceiling-recessed Reflector color Black/White/Silver

Finishina white/black

## **Technical drawing**





# **Temperature limits**

Working temperature -30C° to +50C° -50C° to +80C° Storage temperature

### **Light control**

ON/off,optional DALI dimming

#### Construction

- Cast aluminum trim routes heat away from electrical components
- Adjustable, spring loaded retention tabs ensure secure fixture retention
- Certified for direct contact with insulation

### **Photometrics**



### Warranty

- 5-year limited system warranty standard
- Warranty does not cover product failure due to an overvoltage event (power surge)
- For installations where power surge may be possible, NICOR recommends installing additional surge protection at the electrical distribution panel

# **Specifications**















#### **OPTILUX LIGHTING**