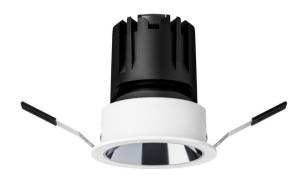

# Recessed Spotlight

**Product Code** OPTISL2AR7W220V OPTISL2AR7W220VD

IP rating 54 Ik rating

Hight power LED Source type

>50,000h at 25°C ambient temperature Source life time

CRI Step McAdam 3 840 Im Source flux Source efficiency 120 lm/W Delivered flux 560 Im Delivered efficiency 80 lm/W 7W Input power

110~240V AC Supply voltage **Insulation Class** insulation class III

Power supply Lifud driver constant current

Material aluminum

Light colour/CCT 3000K/4000K/6000K 15°/24°/36°/55° Beam angle Mounting ceiling-recessed Reflector color Black/White/Silver

Finishina white/black

#### Construction

- Cast aluminum trim routes heat away from electrical components
- Adjustable, spring loaded retention tabs ensure secure fixture retention
- Certified for direct contact with insulation