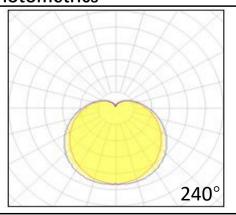

#### **Photometrics**

IP rating 20 Ik rating

Hight power LED Source type

Source life time >50,000h at 25°C ambient temperature

CRI >80 Step McAdam 3 Source flux 390 Im Source efficiency 140 lm/W Delivered flux 330 Im

Beam angle 240°

Base E26/E27/B22

Reflector color **Finishing** white