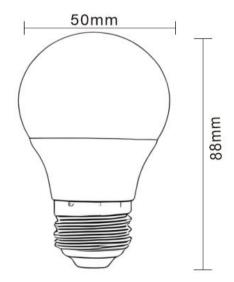

# OPTILUX

A50 Bulbs

**Product Code** OPTIA50W3PA220V OPTIA50W3PA220VD



## **Technical drawing**



#### **Photometrics**



IP rating 20 Ik rating

Hight power LED Source type

Source life time >50,000h at 25°C ambient temperature

CRI >80 Step McAdam 3 Source flux 390 Im Source efficiency 140 lm/W Delivered flux 330 Im

Delivered efficiency 110 lm/W Input power 3W

Supply voltage AC 100-240V **Insulation Class** insulation class III Power supply Built in constant current

Material Plastic aluminum

Light colour/CCT 2700K/3000K/4000K/6000K

Beam angle 240°

Base E26/E27/B22

Reflector color **Finishing** white

### **Temperature limits**

Working temperature -30C° to +50C° -50C° to +80C° Storage temperature

## **Light control**

ON/off.Phase dimming

#### Construction

The outermost shell is made of plastic, the inside is made of aluminum, and the PC diffusion lampshade

### Warranty