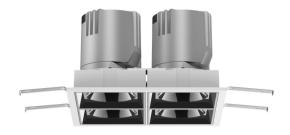

## Recessed Spotlight

**Product Code** OPTISL10AS4\*15W220V OPTISL10AS4\*15W220VD

IP rating 54 Ik rating

Hight power LED Source type

Source life time >50,000h at 25°C ambient temperature

CRI >90 Step McAdam 3

Material aluminum

Light colour/CCT 3000K/4000K/6000K

Beam angle 15/24/36/55° Mounting ceiling-recessed Reflector color Black/White/Silver Finishina white/black