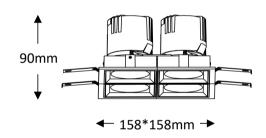

# OPTILUX

## Recessed Spotlight

**Product Code** OPTISL10AS4\*15W220V OPTISL10AS4\*15W220VD



IP rating 54 Ik rating

Hight power LED Source type

Source life time >50,000h at 25°C ambient temperature

CRI >90 Step McAdam 3

7200 lm Source flux Source efficiency 120 lm/W Delivered flux 4800 lm Delivered efficiency 80 lm/W 60W Input power

110~240V AC Supply voltage **Insulation Class** insulation class III

Power supply Lifud driver constant current

Material aluminum

Light colour/CCT 3000K/4000K/6000K

Beam angle 15/24/36/55° Mounting ceiling-recessed Reflector color Black/White/Silver Finishina white/black

## **Technical drawing**





cut size:148\*148mm

## **Temperature limits**

Working temperature -30C° to +50C° -50C° to +80C° Storage temperature

## **Light control**

ON/off,optional DALI dimming

#### Construction

- Cast aluminum trim routes heat away from electrical components
- Adjustable, spring loaded retention tabs ensure secure fixture retention
- Certified for direct contact with insulation

## **Photometrics**



## Warranty

- 5-year limited system warranty standard
- Warranty does not cover product failure due to an overvoltage event (power surge)
- For installations where power surge may be possible, NICOR recommends installing additional surge protection at the electrical distribution panel

## **Specifications**















#### **OPTILUX LIGHTING**