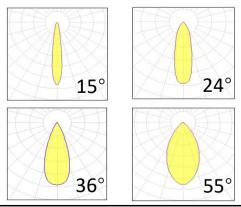

Material aluminum

Light colour/CCT 3000K/4000K/6000K

Beam angle 15/24/36/55° Mounting ceiling-recessed Reflector color Black/White/Silver Finishina white/black

## **Photometrics**