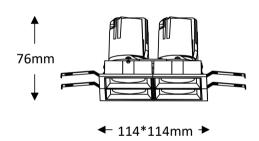

# OPTILUX

## Recessed Spotlight

**Product Code** 

OPTISL10AS4\*7W220V OPTISL10AS4\*7W220VD



IP rating 54 Ik rating

Hight power LED Source type

Source life time >50,000h at 25°C ambient temperature

CRI >90 Step McAdam 3

3360 lm Source flux Source efficiency 120 lm/W Delivered flux 2240 lm Delivered efficiency 80 lm/W 28W Input power

110~240V AC Supply voltage **Insulation Class** insulation class III

Power supply Lifud driver constant current

Material aluminum

Light colour/CCT 3000K/4000K/6000K

Beam angle 15/24/36/55° Mounting ceiling-recessed Reflector color Black/White/Silver

Finishina white/black

## **Technical drawing**





cut size:105\*105mm

## **Temperature limits**

Working temperature -30C° to +50C° -50C° to +80C° Storage temperature

## **Light control**

ON/off,optional DALI dimming

#### Construction

- Cast aluminum trim routes heat away from electrical components
- Adjustable, spring loaded retention tabs ensure secure fixture retention
- Certified for direct contact with insulation

### **Photometrics**



## Warranty

- 5-year limited system warranty standard
- Warranty does not cover product failure due to an overvoltage event (power surge)
- For installations where power surge may be possible, NICOR recommends installing additional surge protection at the electrical distribution panel

## **Specifications**















#### **OPTILUX LIGHTING**