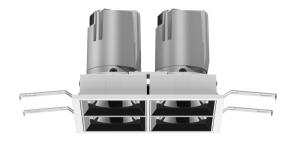

## Recessed Spotlight

**Product Code** 

OPTISL10AS4\*7W220V OPTISL10AS4\*7W220VD

IP rating 54 Ik rating

Hight power LED Source type

Source life time >50,000h at 25°C ambient temperature

CRI >90 Step McAdam 3

Material aluminum

Light colour/CCT 3000K/4000K/6000K

Beam angle 15/24/36/55° Mounting ceiling-recessed Reflector color Black/White/Silver

Finishina white/black

#### Construction

- Cast aluminum trim routes heat away from electrical components
- Adjustable, spring loaded retention tabs ensure secure fixture retention
- Certified for direct contact with insulation