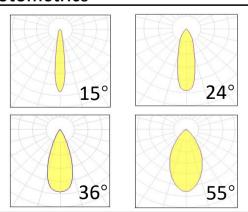

Material aluminum

Light colour/CCT 3000K/4000K/6000K

Beam angle 15/24/36/55° Mounting ceiling-recessed Reflector color Black/White/Silver

Finishina white/black

### **Photometrics**