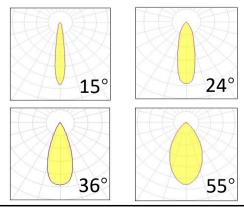

Material aluminum

**Light colour/CCT** 3000K/4000K/6000K

Beam angle 15/24/36/55°
Mounting ceiling-recessed
Reflector color Black/White/Silver
Finishing white/black

## **Photometrics**