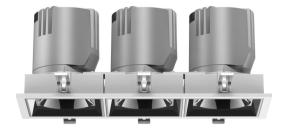

# **OPTILUX**

# Recessed Spotlight

Product Code
OPTISL10AS3\*15W220V
OPTISL10AS3\*15W220VD

IP rating 54
Ik rating 8

Source type Hight power LED

**Source life time** >50,000h at 25°C ambient temperature

CRI >90 Step McAdam 3

Material aluminum

**Light colour/CCT** 3000K/4000K/6000K

Beam angle 15/24/36/55°
Mounting ceiling-recessed
Reflector color Black/White/Silver
Finishing white/black