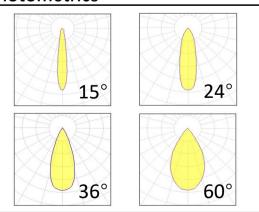

### **Photometrics**

3600 Im
120 Im/W
2400 Im
80 Im/W
30W

Supply voltage 110~240V AC Insulation Class III

Power supply Built in constant current

Material aluminium

Light colour/CCT 3000K/4000K/6000K

Beam angle 15°/24°/36°/60°

Mounting surface mount