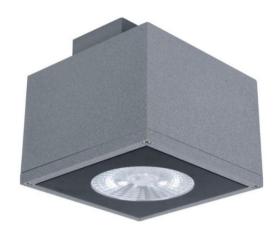

# Product Code OPTOCL30CS30W220V

IP rating 67 Ik rating 8

**Source type** Hight power LED

**Source life time** >50,000h at 25°C ambient temperature

CRI >80 Step McAdam 3

Source flux
Source efficiency
Delivered flux
Delivered efficiency
Input power

Reflector color black
Finishing Grey/Black

#### Construction

Die cast aluminum shell, surface sandblasting treatment, anticorrosion and rust prevention, adjustable bracket, tempered glass, stainless steel screws