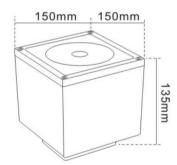

## **OPTILUX**

## Ceiling Light

# Product Code OPTOCL30CS30W220V



IP rating 67 Ik rating 8

**Source type** Hight power LED

**Source life time** >50,000h at 25°C ambient temperature

CRI >80 Step McAdam 3

Source flux
Source efficiency
Delivered flux
Delivered efficiency
Input power

3600 Im
120 Im/W
2400 Im
80 Im/W
30W

Supply voltage 110~240V AC Insulation Class III

Power supply Built in constant current

Material aluminium

Light colour/CCT 3000K/4000K/6000K

Beam angle 15°/24°/36°/60°

Mounting surface mount

Reflector color black
Finishing Grey/Black

## **Technical drawing**



## **Temperature limits**

Working temperature -30°C to +50°C Storage temperature -50°C to +80°C

## **Light control**

ON/off

#### Construction

Die cast aluminum shell, surface sandblasting treatment, anticorrosion and rust prevention, adjustable bracket, tempered glass, stainless steel screws

### **Photometrics**



## Warranty

- 5-year limited system warranty standard
- Warranty does not cover product failure due to an overvoltage event (power surge)
- For installations where power surge may be possible, NICOR recommends installing additional surge protection at the electrical distribution panel

## **Specifications**















#### **OPTILUX LIGHTING**