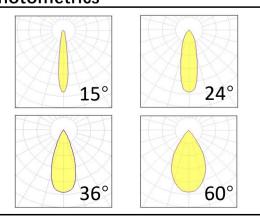

110~240V AC Supply voltage **Insulation Class** insulation class III Power supply Built in constant current

Material aluminium

Light colour/CCT 3000K/4000K/6000K 15°/24°/36°/60° Beam angle Mounting surface mount

#### **Photometrics**