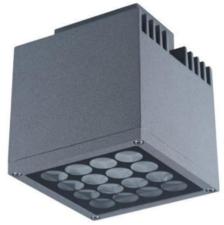

#### **Product Code** OPTOCL30CS16W220V

IP rating 67 Ik rating

Hight power LED Source type

>50,000h at 25°C ambient temperature Source life time

CRI Step McAdam

1920 lm Source flux Source efficiency 120 lm/W Delivered flux 1280 lm Delivered efficiency 80 lm/W 16W Input power

110~240V AC Supply voltage **Insulation Class** insulation class III Power supply Built in constant current

Material aluminium

Light colour/CCT 3000K/4000K/6000K 15°/24°/36°/60° Beam angle Mounting surface mount

Reflector color black Finishina Grey/Black

#### Construction

Die cast aluminum shell, surface sandblasting treatment, anticorrosion and rust prevention, adjustable bracket, tempered glass, stainless steel screws