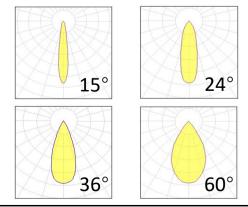

1080 Im
120 Im/W
720 Im
80 Im/W
9W

Supply voltage 110~240V AC Insulation Class insulation class III

Power supply Built in constant current

Material aluminium

Light colour/CCT3000K/4000K/6000KBeam angle15°/24°/36°/60°Mountingsurface mount

### **Photometrics**