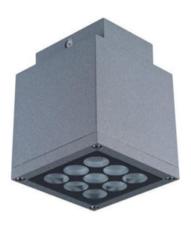

## Ceiling Light

Product Code
OPTOCL30CS9W220VA

IP rating 67
Ik rating 8

Source type Hight power LED

**Source life time** >50,000h at 25°C ambient temperature

CRI >80 Step McAdam 3

Source flux
Source efficiency
Delivered flux
Delivered efficiency
Input power

1080 Im
120 Im/W
720 Im
80 Im/W
9W

Supply voltage 110~240V AC Insulation Class insulation class III

Power supply Built in constant current

Material aluminium

Light colour/CCT3000K/4000K/6000KBeam angle15°/24°/36°/60°Mountingsurface mount

Reflector color black
Finishing Grey/Black

#### Construction

Die cast aluminum shell, surface sandblasting treatment, anticorrosion and rust prevention, adjustable bracket, tempered glass, stainless steel screws