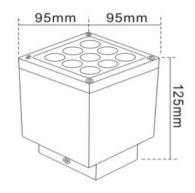

# **OPTILUX**

## Ceiling Light

Product Code
OPTOCL30CS9W220VA



IP rating 67
Ik rating 8

Source type Hight power LED

**Source life time** >50,000h at 25°C ambient temperature

CRI >80 Step McAdam 3

Source flux
Source efficiency
Delivered flux
Delivered efficiency
Input power

1080 Im
120 Im/W
720 Im
80 Im/W
9W

Supply voltage 110~240V AC Insulation Class insulation class III

Power supply Built in constant current

Material aluminium

Light colour/CCT3000K/4000K/6000KBeam angle15°/24°/36°/60°Mountingsurface mount

Reflector color black
Finishing Grey/Black

## **Technical drawing**



### **Temperature limits**

Working temperature -30°C to +50°C Storage temperature -50°C to +80°C

## **Light control**

ON/off

#### Construction

Die cast aluminum shell, surface sandblasting treatment, anticorrosion and rust prevention, adjustable bracket, tempered glass, stainless steel screws

### **Photometrics**



## Warranty

- 5-year limited system warranty standard
- Warranty does not cover product failure due to an overvoltage event (power surge)
- For installations where power surge may be possible, NICOR recommends installing additional surge protection at the electrical distribution panel

## **Specifications**















#### **OPTILUX LIGHTING**