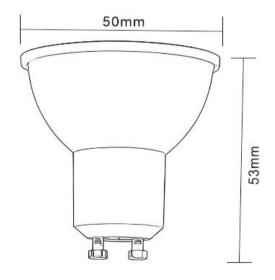

# **OPTILUX**

### GU10 Bulbs

Product Code 0PTIGU10W3PA220V 0PTIGU10W3PA220VD



IP rating 20 Ik rating 6

**Source type** Hight power LED

**Source life time** >50,000h at 25°C ambient temperature

CRI >80
Step McAdam 3
Source flux 420 lm
Source efficiency 140 lm/W
Delivered flux 330 lm

**Delivered efficiency** 110 lm/W **Input power** 3W

Supply voltage AC 100-240V Insulation Class insulation class III

Power supply Built in constant current

Material Plastic aluminum

**Light colour/CCT** 2700K/3000K/4000K/6000K

Beam angle30°BaseGU10Reflector color-Finishingwhite

## **Technical drawing**



## **Temperature limits**

Working temperature  $-30^{\circ}$  to  $+50^{\circ}$ Storage temperature  $-50^{\circ}$  to  $+80^{\circ}$ 

## **Light control**

ON/off,Phase dimming

#### Construction

The outermost shell is made of plastic, the inside is made of aluminum, and the PC diffusion lampshade

## **Photometrics**



## Warranty

- 5-year limited system warranty standard
- Warranty does not cover product failure due to an overvoltage event (power surge)
- For installations where power surge may be possible, NICOR recommends installing additional surge protection at the electrical distribution panel

## **Specifications**













#### **OPTILUX LIGHTING**