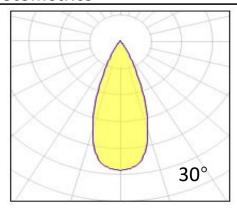

power LED

**Source life time** >50,000h at 25°C ambient temperature

CRI >80
Step McAdam 3
Source flux 420 lm
Source efficiency 140 lm/W
Delivered flux 330 lm

**Delivered efficiency** 110 lm/W **Input power** 3W

Supply voltage AC 100-240V Insulation Class insulation class III

Power supply Built in constant current

Material Plastic aluminum

**Light colour/CCT** 2700K/3000K/4000K/6000K

Beam angle30°BaseGU10Reflector color-Finishingwhite

## **Technical drawing**



## **Temperature limits**

Working temperature  $-30^{\circ}$  to  $+50^{\circ}$ Storage temperature  $-50^{\circ}$  to  $+80^{\circ}$ 

## **Light control**

ON/off,Phase dimming

#### Construction

The outermost shell is made of plastic, the inside is made of aluminum, and the PC diffusion lampshade

## **Photometrics**



## Warranty

- 5-year limited system warranty standard
- Warranty does not cover product failure due to an overvoltage event (power surge)
- For installations where power surge may be possible, NICOR recommends installing additional surge protection at the electrical distribution panel

## **Specifications**













#### **OPTILUX LIGHTING**