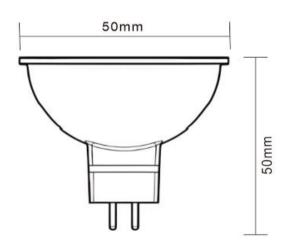

# **OPTILUX**

### MR16 Aluminum Bulbs

Product Code OPTIMR16W7PA220V OPTIMR16W7PA220VD



IP rating 20 Ik rating 6

Source type Hight power LED

**Source life time** >50,000h at 25°C ambient temperature

CRI >80 Step McAdam 3

Step McAdam
Source flux
980 lm
Source efficiency
140 lm/W
Delivered flux
770 lm
Delivered efficiency
110 lm/W
Input power
7W

Supply voltage DC 12-24V
Insulation Class insulation class III
Power supply Built in constant current
Material Plastic aluminum

**Light colour/CCT** 2700K/3000K/4000K/6000K

Beam angle 25°/40°/60°
Base GU5.3
Reflector color Finishing white

# **Technical drawing**



# **Temperature limits**

Working temperature -30°C to +50°C Storage temperature -50°C to +80°C

# **Light control**

ON/off,Phase dimming

#### Construction

The outermost shell is made of plastic, the inside is made of aluminum, and the PC diffusion lampshade

### **Photometrics**





### Warranty

- 5-year limited system warranty standard
- Warranty does not cover product failure due to an overvoltage event (power surge)
- For installations where power surge may be possible, NICOR recommends installing additional surge protection at the electrical distribution panel

# **Specifications**















#### **OPTILUX LIGHTING**