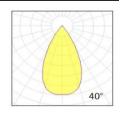

Supply voltage DC 12-24V
Insulation Class insulation class III
Power supply Built in constant current
Material Plastic aluminum

**Light colour/CCT** 2700K/3000K/4000K/6000K

Beam angle 25°/40°/60°
Base GU5.3
Reflector color Finishing white

### **Photometrics**