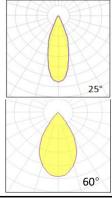

Supply voltage DC 12-24V
Insulation Class insulation class III
Power supply Built in constant current
Material Plastic aluminum

**Light colour/CCT** 2700K/3000K/4000K/6000K

Beam angle 25°/40°/60°
Base GU5.3
Reflector color Finishing white

### **Photometrics**