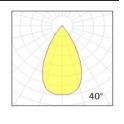

### **Photometrics**

Supply voltage
Insulation Class
Power supply
Material

DC 12-24V
insulation class III
Built in constant current
Plastic aluminum

**Light colour/CCT** 2700K/3000K/4000K/6000K

Beam angle 25°/40°/60°
Base GU5.3
Reflector color Finishing white