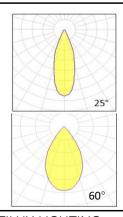

### **Photometrics**

Supply voltage
Insulation Class
Power supply
Material

DC 12-24V
insulation class III
Built in constant current
Plastic aluminum

**Light colour/CCT** 2700K/3000K/4000K/6000K

Beam angle 25°/40°/60°
Base GU5.3
Reflector color Finishing white