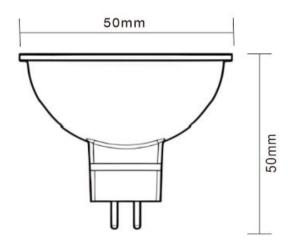

# **OPTILUX**

MR16 LED Bulbs

Product Code OPTIMR16W5PA220V OPTIMR16W5PA220VD



IP rating 20 Ik rating 6

Source type Hight power LED

**Source life time** >50,000h at 25°C ambient temperature

**CRI** >80

Step McAdam3Source flux700 lmSource efficiency140 lm/WDelivered flux550 lmDelivered efficiency110 lm/WInput power5W

Supply voltage
Insulation Class
Power supply
Material

DC 12-24V
insulation class III
Built in constant current
Plastic aluminum

**Light colour/CCT** 2700K/3000K/4000K/6000K

Beam angle 25°/40°/60°
Base GU5.3
Reflector color Finishing white

### **Technical drawing**



# **Temperature limits**

Working temperature -30°C to +50°C Storage temperature -50°C to +80°C

### **Light control**

ON/off,Phase dimming

#### Construction

The outermost shell is made of plastic, the inside is made of aluminum, and the PC diffusion lampshade

### **Photometrics**





### Warranty

- 5-year limited system warranty standard
- Warranty does not cover product failure due to an overvoltage event (power surge)
- For installations where power surge may be possible, NICOR recommends installing additional surge protection at the electrical distribution panel

## **Specifications**















#### **OPTILUX LIGHTING**