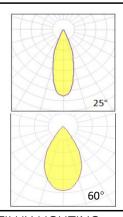

Supply voltage DC 12-24V insulation Class III Built in constant current

Material Plastic aluminum

**Light colour/CCT** 2700K/3000K/4000K/6000K

Beam angle 25°/40°/60°
Base GU5.3
Reflector color Finishing white

## **Photometrics**