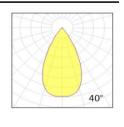

Supply voltage DC 12-24V insulation Class III Built in constant current

Material Plastic aluminum

**Light colour/CCT** 2700K/3000K/4000K/6000K

Beam angle 25°/40°/60°
Base GU5.3
Reflector color Finishing white

## **Photometrics**