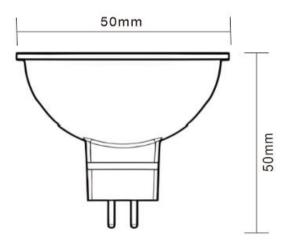

# **OPTILUX**

# MR16 LED Bulbs

Product Code OPTIMR16W4PA220V OPTIMR16W4PA220VD



IP rating 20 Ik rating 6

Source type Hight power LED

**Source life time** >50,000h at 25°C ambient temperature

**CRI** >80

Step McAdam3Source flux560 lmSource efficiency140 lm/WDelivered flux440 lmDelivered efficiency110 lm/WInput power4 W

Supply voltage DC 12-24V insulation Class III Built in constant current

Material Plastic aluminum

**Light colour/CCT** 2700K/3000K/4000K/6000K

Beam angle 25°/40°/60°
Base GU5.3
Reflector color Finishing white

# **Technical drawing**



# **Temperature limits**

Working temperature  $-30^{\circ}$  to  $+50^{\circ}$ Storage temperature  $-50^{\circ}$  to  $+80^{\circ}$ 

# **Light control**

ON/off,Phase dimming

#### Construction

The outermost shell is made of plastic, the inside is made of aluminum, and the PC diffusion lampshade

## **Photometrics**





## Warranty

- 5-year limited system warranty standard
- Warranty does not cover product failure due to an overvoltage event (power surge)
- For installations where power surge may be possible, NICOR recommends installing additional surge protection at the electrical distribution panel

## **Specifications**













#### **OPTILUX LIGHTING**