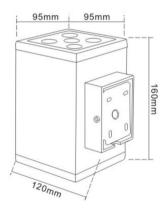

# **OPTILUX**

## Wall Lights

Product Code
OPTOWL29CS5\*2W220V



IP rating 67
Ik rating 8

**Source type** Hight power LED

**Source life time** >50,000h at 25°C ambient temperature

CRI >80 Step McAdam 3

Source flux
Source efficiency
Delivered flux
Delivered efficiency
Input power

1200 Im
1200 Im/W

Supply voltage 110~240V AC Insulation Class insulation class III

Power supply Built in constant current

Material aluminium

Light colour/CCT 3000K/4000K/6000K

Beam angle 15°/24°/36°/60°

Mounting surface mount

Reflector color black
Finishing Grey/Black

## **Technical drawing**



### **Temperature limits**

Working temperature -30°C to +50°C Storage temperature -50°C to +80°C

## **Light control**

ON/off

#### Construction

Die cast aluminum shell, surface sandblasting treatment, anticorrosion and rust prevention, adjustable bracket, tempered glass, stainless steel screws

### **Photometrics**



## Warranty

- 5-year limited system warranty standard
- Warranty does not cover product failure due to an overvoltage event (power surge)
- For installations where power surge may be possible, NICOR recommends installing additional surge protection at the electrical distribution panel

## **Specifications**















#### **OPTILUX LIGHTING**