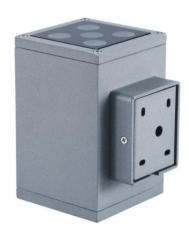

## Wall Lights

Product Code
OPTOWL29CS5\*2W220V

IP rating 67
Ik rating 8

**Source type** Hight power LED

**Source life time** >50,000h at 25°C ambient temperature

CRI >80 Step McAdam 3

Source flux
Source efficiency
Delivered flux
Delivered efficiency
Input power

Reflector color black
Finishing Grey/Black

#### Construction

Die cast aluminum shell, surface sandblasting treatment, anticorrosion and rust prevention, adjustable bracket, tempered glass, stainless steel screws