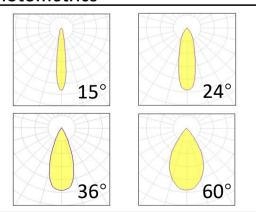

### **Photometrics**

1200 Im
1200 Im/W

Supply voltage 110~240V AC Insulation Class insulation class III

Power supply Built in constant current

Material aluminium

Light colour/CCT 3000K/4000K/6000K

Beam angle 15°/24°/36°/60°

Mounting surface mount