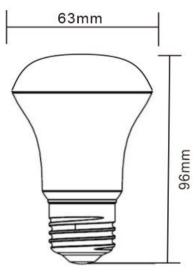

# **OPTILUX**

### BR20 Bulbs

Product Code OPTIBR20W7PA220V OPTIBR20W7PA220VD



IP rating 20 Ik rating 6

**Source type** Hight power LED

**Source life time** >50,000h at 25°C ambient temperature

110 lm/W

CRI >80
Step McAdam 3
Source flux 980 lm
Source efficiency 140 lm/W
Delivered flux 770 lm

Input power 7W

Delivered efficiency

Supply voltage 110V/220V AC
Insulation Class insulation class III
Power supply Built in constant current
Material Plastic aluminum

Light colour/CCT 3000K/4000K/6000K

Beam anglediffuseBaseE26 \cdot E27

Reflector color - white

## Technical drawing



# **Temperature limits**

Working temperature -30°C to +50°C Storage temperature -50°C to +80°C

### **Light control**

ON/off,Phase dimming

#### Construction

The outermost shell is made of plastic, the inside is made of aluminum, and the PC diffusion lampshade

# **Photometrics**



### Warranty

- 5-year limited system warranty standard
- Warranty does not cover product failure due to an overvoltage event (power surge)
- For installations where power surge may be possible, NICOR recommends installing additional surge protection at the electrical distribution panel

# **Specifications**













#### **OPTILUX LIGHTING**