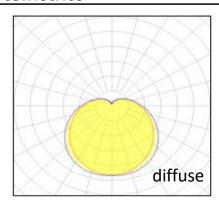

# **Photometrics**

Input power 7W

Delivered efficiency

Supply voltage 110V/220V AC
Insulation Class insulation class III
Power supply Built in constant current
Material Plastic aluminum

Light colour/CCT 3000K/4000K/6000K

Beam anglediffuseBaseE26 \cdot E27