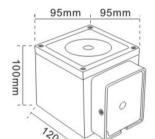

# **OPTILUX**

# Wall Lights

Product Code
OPTOWL28CS15W220V



IP rating 67
Ik rating 8

**Source type** Hight power LED

**Source life time** >50,000h at 25°C ambient temperature

CRI >80 Step McAdam 3

Source flux
Source efficiency
Delivered flux
Delivered efficiency
Input power

1800 Im
1200 Im
80 Im/W
15W

Supply voltage 110~240V AC Insulation Class III

Power supply Built in constant current

Material aluminium

Light colour/CCT3000K/4000K/6000KBeam angle15°/24°/36°/60°Mountingsurface mount

Reflector color black
Finishing Grey/Black

### **Technical drawing**



## **Temperature limits**

Working temperature -30°C to +50°C Storage temperature -50°C to +80°C

### **Light control**

ON/off

#### Construction

Die cast aluminum shell, surface sandblasting treatment, anticorrosion and rust prevention, adjustable bracket, tempered glass, stainless steel screws

#### **Photometrics**







#### Warranty

- 5-year limited system warranty standard
- Warranty does not cover product failure due to an overvoltage event (power surge)
- For installations where power surge may be possible, NICOR recommends installing additional surge protection at the electrical distribution panel

# **Specifications**















#### **OPTILUX LIGHTING**