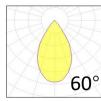

# Wall Lights

Product Code
OPTOWL28CS15W220V

IP rating 67
Ik rating 8

**Source type** Hight power LED

**Source life time** >50,000h at 25°C ambient temperature

CRI >80 Step McAdam 3

Source flux
Source efficiency
Delivered flux
Delivered efficiency
Input power

1800 Im
1200 Im
80 Im/W
15W

Supply voltage 110~240V AC Insulation Class III

Power supply Built in constant current

Material aluminium

Light colour/CCT3000K/4000K/6000KBeam angle15°/24°/36°/60°Mountingsurface mount