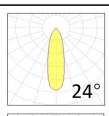

#### **Photometrics**

1800 Im
1200 Im
80 Im/W
15W

Supply voltage 110~240V AC Insulation Class III

Power supply Built in constant current

Material aluminium

Light colour/CCT3000K/4000K/6000KBeam angle15°/24°/36°/60°Mountingsurface mount