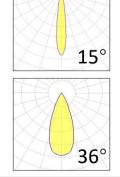

#### **Photometrics**

1800 Im
1200 Im
80 Im/W
15W

Supply voltage 110~240V AC Insulation Class III

Power supply Built in constant current

Material aluminium

Light colour/CCT3000K/4000K/6000KBeam angle15°/24°/36°/60°Mountingsurface mount