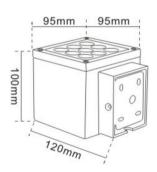

# OPTILUX

## Wall Lights

Product Code
OPTOWL28CS9W220V



IP rating 67
Ik rating 8

Source type Hight power LED

**Source life time** >50,000h at 25°C ambient temperature

CRI >80 Step McAdam 3

Source flux

Source efficiency

Delivered flux

Delivered efficiency

Input power

1080 Im

120 Im/W

80 Im/W

9W

Supply voltage 110~240V AC Insulation Class insulation class III

Power supply Built in constant current

Material aluminium

Light colour/CCT3000K/4000K/6000KBeam angle15°/24°/36°/60°Mountingsurface mount

**Reflector color** black **Finishing** Grey/Black

## **Technical drawing**



## **Temperature limits**

Working temperature -30°C to +50°C Storage temperature -50°C to +80°C

## **Light control**

ON/off

#### Construction

Die cast aluminum shell, surface sandblasting treatment, anticorrosion and rust prevention, adjustable bracket, tempered glass, stainless steel screws

### **Photometrics**







### Warranty

- 5-year limited system warranty standard
- Warranty does not cover product failure due to an overvoltage event (power surge)
- For installations where power surge may be possible, NICOR recommends installing additional surge protection at the electrical distribution panel

## **Specifications**















#### **OPTILUX LIGHTING**