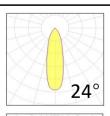

Power supply Built in constant current

Material aluminium

Light colour/CCT3000K/4000K/6000KBeam angle15°/24°/36°/60°Mountingsurface mount

**Reflector color** black **Finishing** Grey/Black

### **Photometrics**