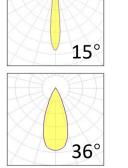

Power supply Built in constant current

Material aluminium

Light colour/CCT3000K/4000K/6000KBeam angle15°/24°/36°/60°Mountingsurface mount

**Reflector color** black **Finishing** Grey/Black

### **Photometrics**