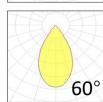

Power supply Built in constant current

Material aluminium

Light colour/CCT3000K/4000K/6000KBeam angle15°/24°/36°/60°Mountingsurface mount

**Reflector color** black **Finishing** Grey/Black

### **Photometrics**