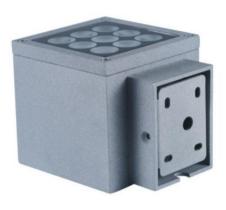

#### Construction

Die cast aluminum shell, surface sandblasting treatment, anticorrosion and rust prevention, adjustable bracket, tempered glass, stainless steel screws