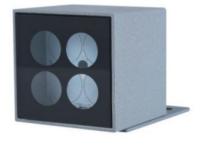

# Wall Lights

**Product Code** 

OPTOWL28CS4W220V

| IP rating | 67 |
|-----------|----|
| Ik rating | 8  |

**Source type** Hight power LED

**Source life time** >50,000h at 25°C ambient temperature

CRI >80
Step McAdam 3
Source flux 480 lm
Source efficiency 120 lm/W
Delivered flux 320 lm

Mounting surface mount

**Reflector color** black **Finishing** Grey/Black

#### Construction

Die cast aluminum shell, surface sandblasting treatment, anticorrosion and rust prevention, adjustable bracket, tempered glass, stainless steel screws