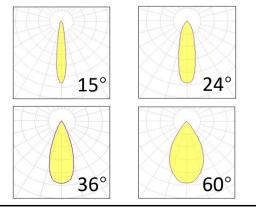

**Delivered efficiency** 80 lm/W **Input power** 4W

Supply voltage 110~240V AC Insulation Class III

Power supply Built in constant current

Material aluminium

Light colour/CCT 3000K/4000K/6000K

Beam angle 15°/24°/36°/60°

### **Photometrics**