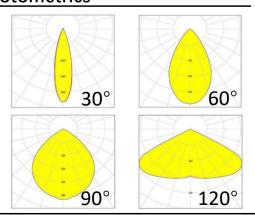

#### **Photometrics**

50400 Im
120 Im/W
33600 Im
80 Im/W
420W

Supply voltage 110~240V AC Insulation Class insulation class III

Power supply Built in constant current

Material aluminium

Light colour/CCT 3000K/4000K/6000K

Beam angle 30°/60°/90°/120°