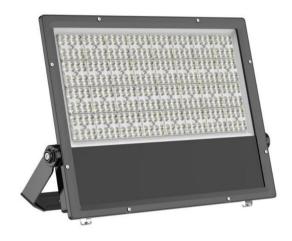

## Flood Lights

Product Code
OPTOFL10CS420W220V

#### Construction

Die cast aluminum shell, surface sandblasting treatment, anticorrosion and rust prevention, adjustable bracket, tempered glass, stainless steel screws