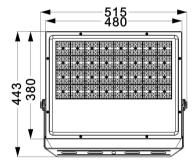

### **Technical drawing**

IP rating 67
Ik rating 8

**Source type** Hight power LED

**Source life time** >50,000h at 25°C ambient temperature

CRI >80 Step McAdam 3

Source flux
Source efficiency
Delivered flux
Delivered efficiency
Input power