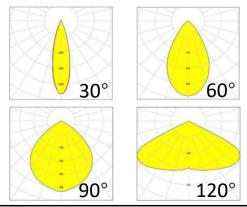

38400 Im
25600 Im
80 Im/W
320W

Supply voltage 110~240V AC Insulation Class III

Power supply Built in constant current

Material aluminium

Light colour/CCT 3000K/4000K/6000K

Beam angle 30°/60°/90°/120°

Mounting surface mount

### **Photometrics**