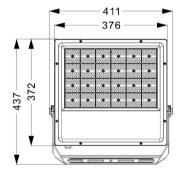

### **Technical drawing**

IP rating 67
Ik rating 8

**Source type** Hight power LED

**Source life time** >50,000h at 25°C ambient temperature

CRI >80 Step McAdam 3

Source flux
Source efficiency
Delivered flux
Delivered efficiency
Input power