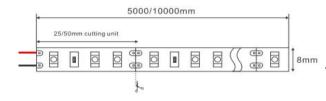

# OPTILUX

## LED Strip

Product Code
ARCILS120D10W24V



IP rating 20 Ik rating 3

**Source type** Hight power LED

**Source life time** >50,000h at 25°C ambient temperature

CRI >90 Step McAdam 3

Source flux 1200 lm
Source efficiency 120 lm/W
Delivered flux 1200 lm
Delivered efficiency 120 lm/W
Input power 10W
Supply voltage 24V DC

**Insulation Class** insulation class I

Power supply -

MaterialFlexible Printed CircuitLight colour/CCT2700K/3000K/4000K/6000K

Beam angle 120°

**Mounting** surface mount

LED Oty 120

## **Technical drawing**



## **Temperature limits**

Working temperature -30°C to +50°C Storage temperature -50°C to +80°C

## **Light control**

ON/off,

#### Construction

Flexible Printed Circuit, Double sided adhesive tape on the back of the light strip

## **Photometrics**



## Warranty

- 5-year limited system warranty standard
- Warranty does not cover product failure due to an overvoltage event (power surge)
- For installations where power surge may be possible, NICOR recommends installing additional surge protection at the electrical distribution panel

## **Specifications**















#### **OPTILUX LIGHTING**