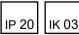

## LED Strip

Product Code
ARCILS120D10W24V

IP rating 20 Ik rating 3

**Source type** Hight power LED

**Source life time** >50,000h at 25°C ambient temperature

CRI >90 Step McAdam 3

Source flux 1200 lm
Source efficiency 120 lm/W
Delivered flux 1200 lm
Delivered efficiency 120 lm/W
Input power 10W
Supply voltage 24V DC