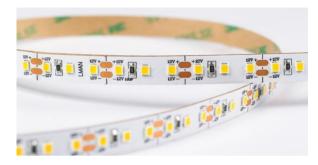

## LED Strip

Product Code
ARCILS120D10W24V

IP rating 20 Ik rating 3

**Source type** Hight power LED

**Source life time** >50,000h at 25°C ambient temperature

CRI >90 Step McAdam 3

Source flux 1200 lm
Source efficiency 120 lm/W
Delivered flux 1200 lm
Delivered efficiency 120 lm/W
Input power 10W
Supply voltage 24V DC

**Insulation Class** insulation class I

Power supply -

MaterialFlexible Printed CircuitLight colour/CCT2700K/3000K/4000K/6000K

Beam angle 120°

**Mounting** surface mount

LED Oty 120

#### Construction

Flexible Printed Circuit, Double sided adhesive tape on the back of the light strip