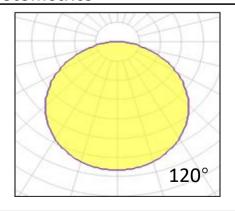

## **Photometrics**

**Insulation Class** insulation class I

Power supply -

MaterialFlexible Printed CircuitLight colour/CCT2700K/3000K/4000K/6000K

Beam angle 120°

**Mounting** surface mount

LED Oty 120